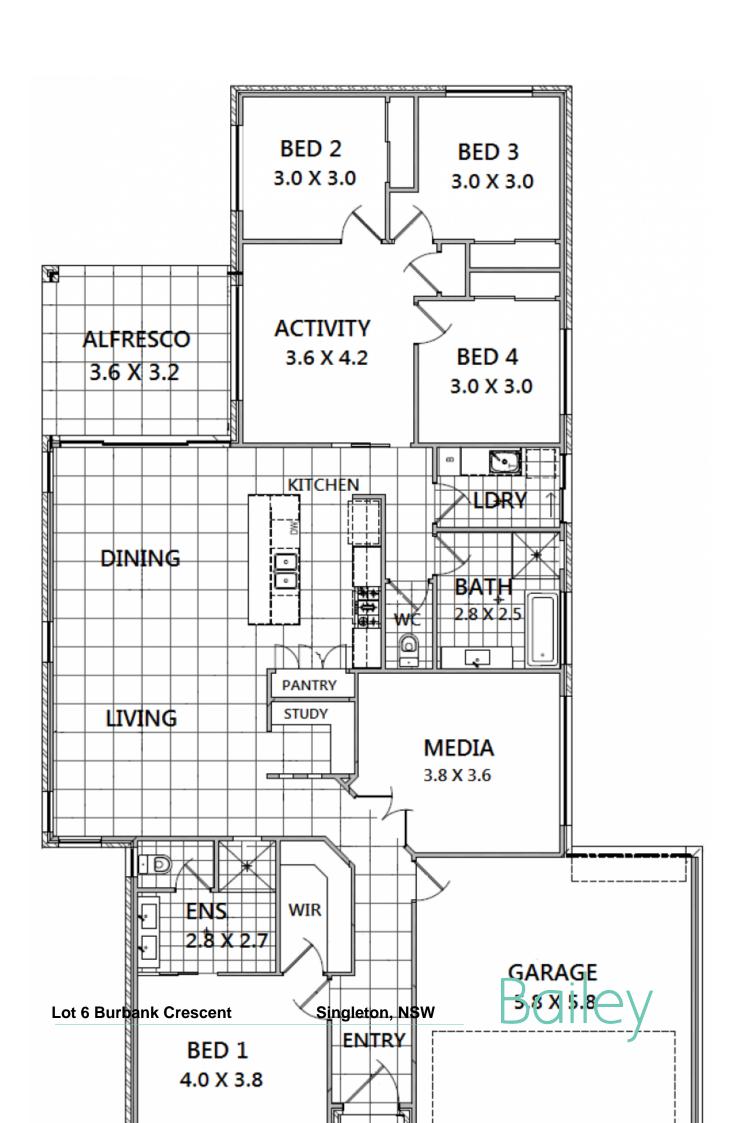

Lot 6 Burbank Crescent Singleton, NSW

## House & Land Package in new prestigious land release

Four bedroom two bathroom brand new house and land package in Braeburn Estate! House package provided by quality builder, GR Homes.

GR Homes Classic Inclusions:
Full turnkey package
Quartz kitchen benchtops
Ducted air conditioning
Floor tiles to living areas
Carpet to bedrooms, robes, activity and media room
Tiles to alfresco area and porch
Plus many more quality inclusions