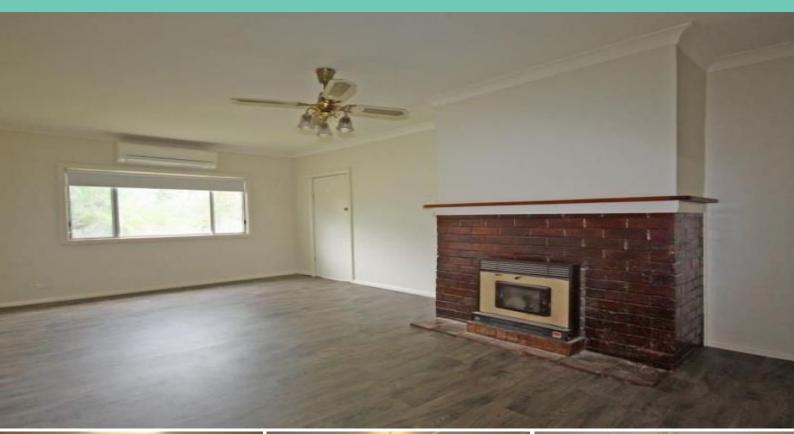

## Renovated 3 bedroom home at Warkworth!

Located on the corner of Jerry's Plains Road & Simpson St at Warkworth!!

- \* 3 bedroom home 2 double sized bedrooms
- \* Main bedroom with air-condtioning
- \* Open plan kitchen/ dining flowing into lounge room
- \* Air-conditioning to lounge room
- \* Modern brand new kitchen with large pantry
- \* Freshly painted and new flooring throughout
- \* Bathroom with vanity & bath tub
- \* Seperate shower & toilet off laundry room
- \* Sheds included in the lease
- \* Carport attached to house
- \* Approx 11 acres pets strictly upon application