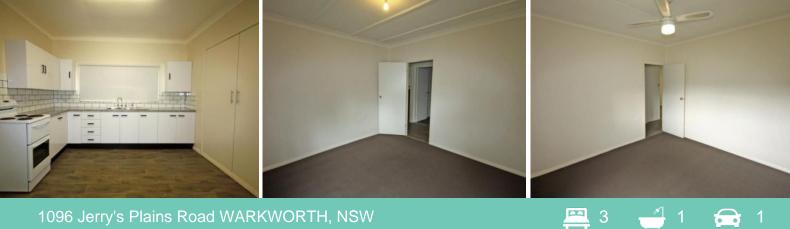

## 1096 Jerry's Plains Road WARKWORTH, NSW

## Renovated 3 bedroom home at Warkworth!

Located on the corner of Jerry's Plains Road & Simpson St at Warkworth!!

- \* 3 bedroom home 2 double sized bedrooms
- \* Main bedroom with air-condtioning
- \* Open plan kitchen/ dining flowing into lounge room
- \* Air-conditioning to lounge room
- \* Modern brand new kitchen with large pantry
- \* Freshly painted and new flooring throughout
- \* Bathroom with vanity & bath tub
- \* Seperate shower & toilet off laundry room
- \* Sheds included in the lease
- \* Carport attached to house
- \* Approx 11 acres pets strictly upon application