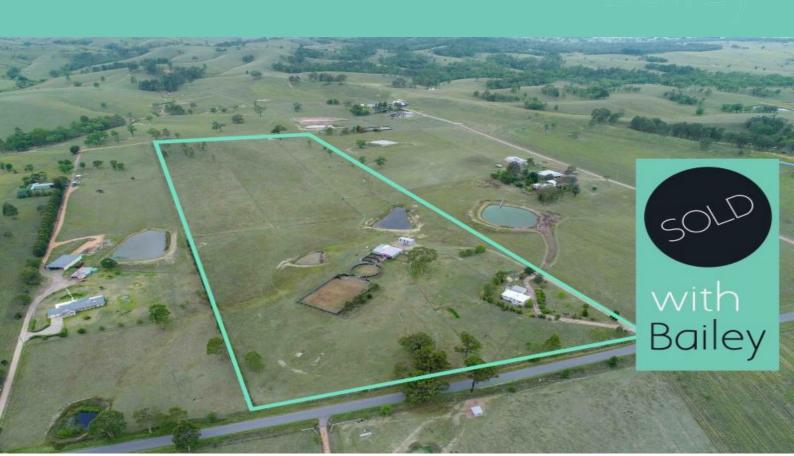

## 236 Westbrook Road Singleton, NSW

## ESTABLISHED & READY FOR HORSES ? 10.12 HA (25 ACRES)

? 10.12 Ha (25 Acres) of gently undulating country nestled in the beautiful Westbrook Valley.

? Outstanding horse infrastructure and established fencing into 5 paddocks.

? Immaculate three bedroom home with formal lounge, kitchen with meals area, built in robes, 1 ceiling fan, slow combustion heater & 2 split system A/C's.

- ? Detached double garage, chicken pen & established landscaping.
- ? Stable complex with 6 boxes, 1 tack room & hose down area.
- ? 5.5m x 10.5m truck/machinery shed.
- ? 20 meter diameter steel round yard with conveyor belting
- ? 30x40 meter steel arena and conveyor belting

? Cattle loading facility

0407 722 705

Singleton, NSW