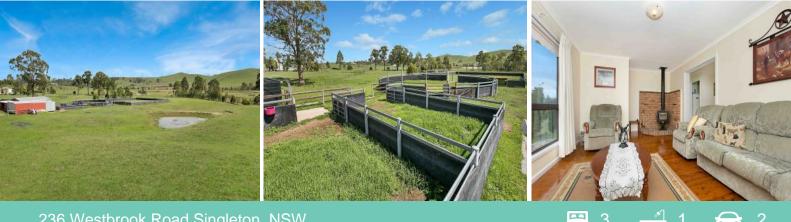

## 236 Westbrook Road Singleton, NSW

## ESTABLISHED & READY FOR HORSES ? 10.12 HA (25 ACRES)

? 10.12 Ha (25 Acres) of gently undulating country nestled in the beautiful Westbrook Valley.

? Outstanding horse infrastructure and established fencing into 5 paddocks.

? Immaculate three bedroom home with formal lounge, kitchen with meals area, built in robes, 1 ceiling fan, slow combustion heater & 2 split system A/C's.

- ? Detached double garage, chicken pen & established landscaping.
- ? Stable complex with 6 boxes, 1 tack room & hose down area.
- ? 5.5m x 10.5m truck/machinery shed.
- ? 20 meter diameter steel round yard with conveyor belting
- ? 30x40 meter steel arena and conveyor belting