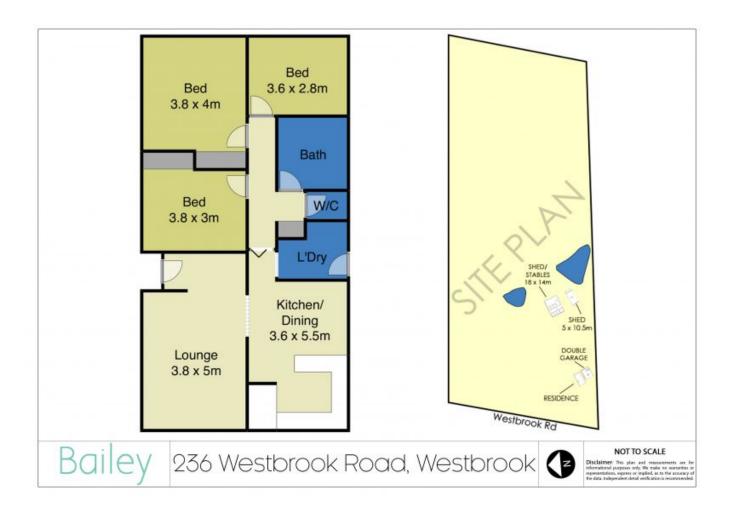

## 236 Westbrook Road Singleton, NSW

? Immaculate three bedroom home with formal lounge, kitchen with meals area, built in robes, 1 ceiling fan, slow combustion heater & 2 split system A/C's.

- ? Detached double garage, chicken pen & established landscaping.
- ? Stable complex with 6 boxes, 1 tack room & hose down area.
- ? 5.5m x 10.5m truck/machinery shed.
- ? 20 meter diameter steel round yard with conveyor belting
- ? 30x40 meter steel arena and conveyor belting