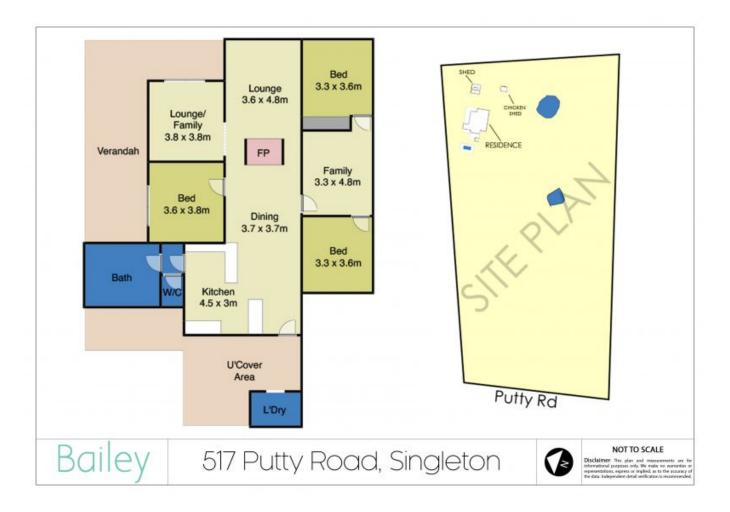

???????? 300m gravelled driveway, power and town water connected to home.

???????? Character filled timber home with 3 bedrooms, kitchen, bathroom, lounge & dining with double sided open fire place.

???????? The home needs renovating or a levelled house site is present to rebuild at a later date.