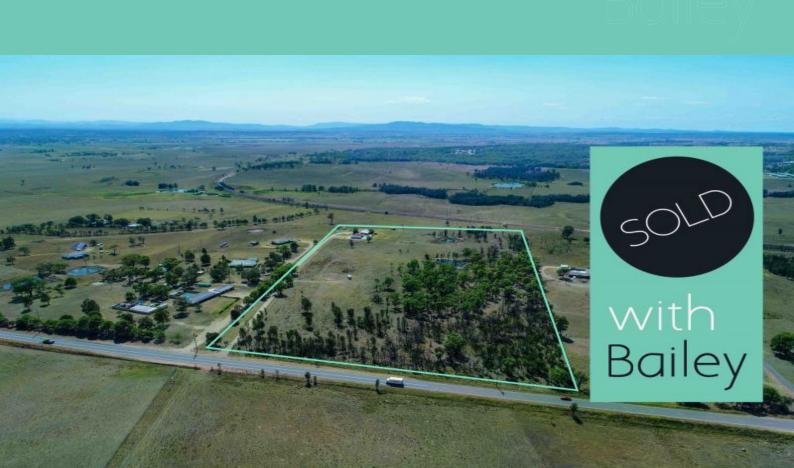

517 Putty Road Singleton, NSW

## 25 ACRES - 5KM FROM TOWN

???????? Magnificent location close to town with elevated, north easterly views over Singleton & beyond.

 $\ref{eq:constraints}$  10.10 Ha (25 Acres) of flat to gently undulating land.