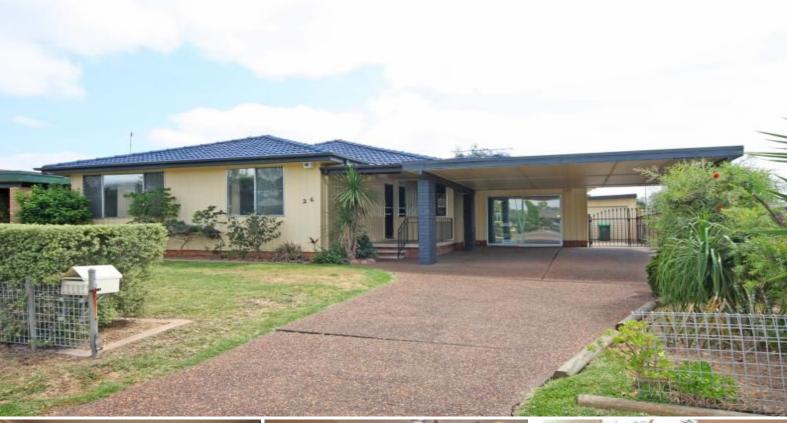

26 Lawson Avenue Singleton, NSW

## 3 Bedroom Family Home

- \* 3 bedrooms with ceiling fans. Main with air-condtioning
- \* Lounge room & family room with air-conditioning
- \* Well appointed modern kitchen with dishwasher
- \* Modern bathroom with seperate bath + seperate toilet
- \* Fully screened outdoor entertaining area
- \* Single lock-up garage + double carport at front of home
- \* Low maintenance gardens & private backyard
- \* Pets considered on application
- \*\* Available to move in from 23rd October
  Please note the property is currently occupied and access for inspections will be limited