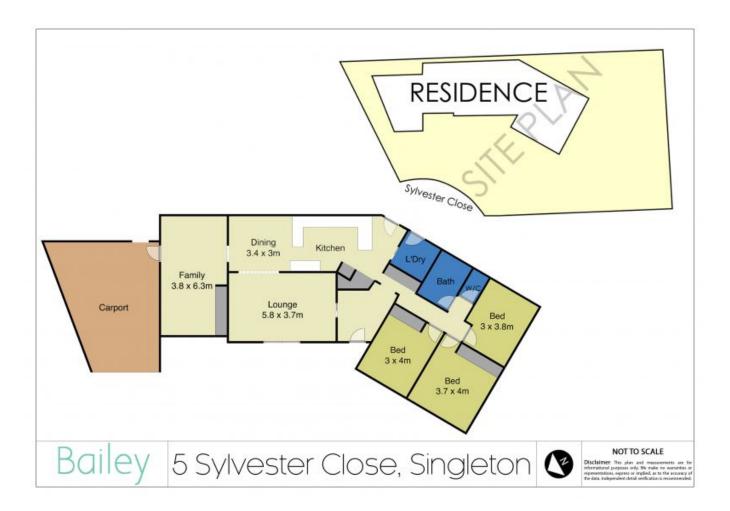

??????? Boasting grand proportions & many unique features.

??????? Generous kitchen, living & dining areas.

??????? 3 bedrooms with another large room currently used as a family room perfect for a 4th bedroom.

??????? 2x vehicle accommodation with internal access

??????? Reverse cycle ducted air conditioning.

??????? Beautiful established gardens.

**Scott Bailey** 

0407 722 705