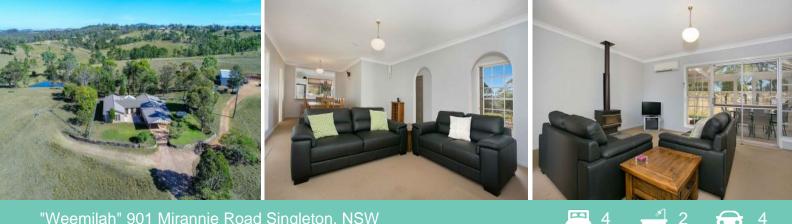

## "Weemilah" 901 Mirannie Road Singleton, NSW

## ?WEEMILAH? THE ULTIMATE RURAL -LIFESTYLE ? 12.9 HA (31.9 ACRES)

901 Mirannie Road, Singleton, NSW, 2330.

???????? 12.9 Ha (31.9 Acres) of gently undulating grazing country with stunning elevated views.

???????? Excellent water with 2 dams, an easement to Reedy Creek & 150,000L fresh water storage.

???????? Immaculate 4 bedroom home with study (4 built ins & 1 walk in), 2 living areas, dining room and fully enclosed outdoor entertaining area.

???????? Tastefully renovated kitchen, bathroom & ensuite along with a new colourbond roof, guttering and house yard fencing.

???????? 2x split system air conditioners efficiently cool the entire home.

??????? Double garage with additional double carport along with a 18m x 8m machinery she

**Scott Bailey** 0407 722 705