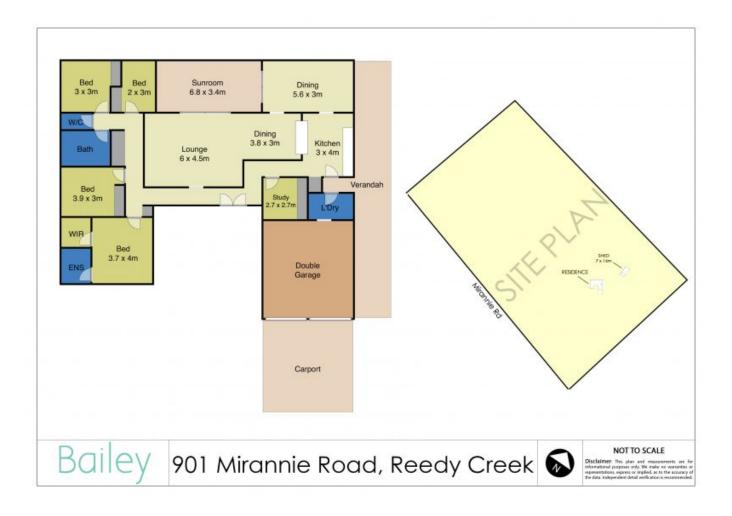

???????? Excellent water with 2 dams, an easement to Reedy Creek & 150,000L fresh water storage.

???????? Immaculate 4 bedroom home with study (4 built ins & 1 walk in), 2 living areas, dining room and fully enclosed outdoor entertaining area.

??????? Double garage with additional double carport along with a 18m x 8m machinery she

**Scott Bailey** 0407 722 705