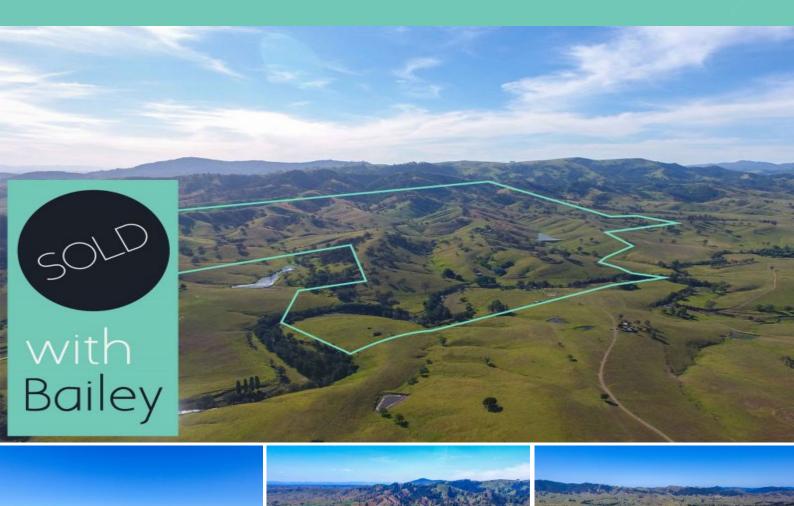

## MAGNIFICENT HUNTER VALLEY GRAZING PROPERTY

?Glenmore? 2935 Mirannie Road, Mirannie, NSW, 2330.

- ? 813 Acres (329 Ha) of first class, undulating to hilly grazing country. Fully cleared with the exception of selective shade timber.
- ? Ideal for a fattening or breeding venture. Currently running 140 Angus breeders producing superior calves annually.
- ? Featuring excellent water with over 1km of beautiful frontage to Mirannie Creek with a 38meg irrigation license.
- ? Extra water security with 40 dams & a multitude of spring fed gullies.
- ? Scenic, easterly fall country with strong fertilizer history.
- ? Fully renovated 3 bedroom home & a second residence in need of work.
- ? Inspection is sure to impress.