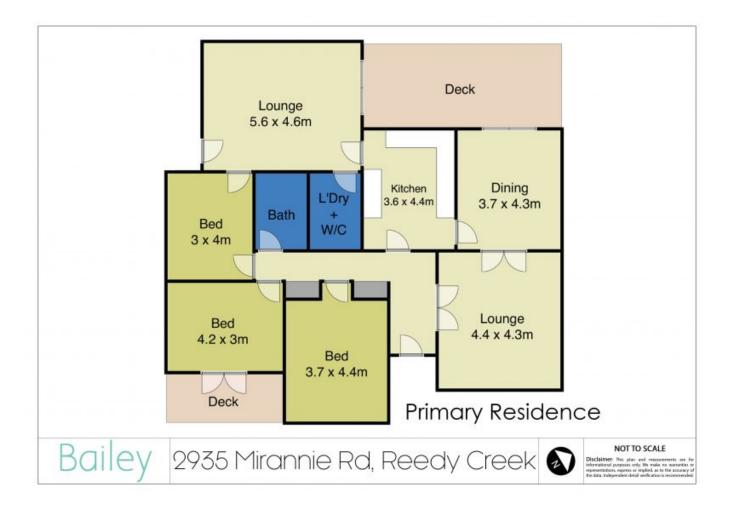

## MAGNIFICENT HUNTER VALLEY GRAZING PROPERTY

?Glenmore? 2935 Mirannie Road, Mirannie, NSW, 2330.

- ? 813 Acres (329 Ha) of first class, undulating to hilly grazing country. Fully cleared with the exception of selective shade timber.
- ? Ideal for a fattening or breeding venture. Currently running 140 Angus breeders producing superior calves annually.
- ? Featuring excellent water with over 1km of beautiful frontage to Mirannie Creek with a 38meg irrigation license.
- ? Extra water security with 40 dams & a multitude of spring fed gullies.
- ? Scenic, easterly fall country with strong fertilizer history.
- ? Fully renovated 3 bedroom home & a second residence in need of work.
- ? Inspection is sure to impress.