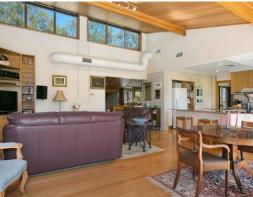

## UNIQUE ARCHITECT DESIGNED ENTERTAINER

- ? The epitome of resort style living set in a private cul de sac on a picturesque 8138m2
- ? Fully established landscaping with an impressive entrance & long sweeping driveway.
- ? Architect designed, tri level home featuring a beautiful entrance door & parquetry flooring in the foyer.
- ? Offering the perfect combination of formal and informal living.
- ? Upstairs you will find the formal living room with combustion fire, dining room, spacious kitchen with granite benchtops and island bench.
- ? The upper level balcony is accessible from the dining & family rooms & runs the length of the home, providing a tranquil alfresco area to catch the breeze.