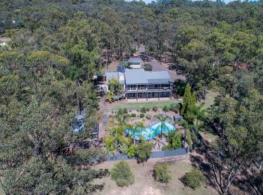

## UNIQUE ARCHITECT DESIGNED ENTERTAINER

- ? The epitome of resort style living set in a private cul de sac on a picturesque 8138m2
- ? Fully established landscaping with an impressive entrance & long sweeping driveway.
- ? Architect designed, tri level home featuring a beautiful entrance door & parquetry flooring in the foyer.
- ? Offering the perfect combination of formal and informal living.
- ? Upstairs you will find the formal living room with combustion fire, dining room, spacious kitchen with granite benchtops and island bench.
- ? The upper level balcony is accessible from the dining & family rooms & runs the length of the home, providing a tranquil alfresco area to catch the breeze.