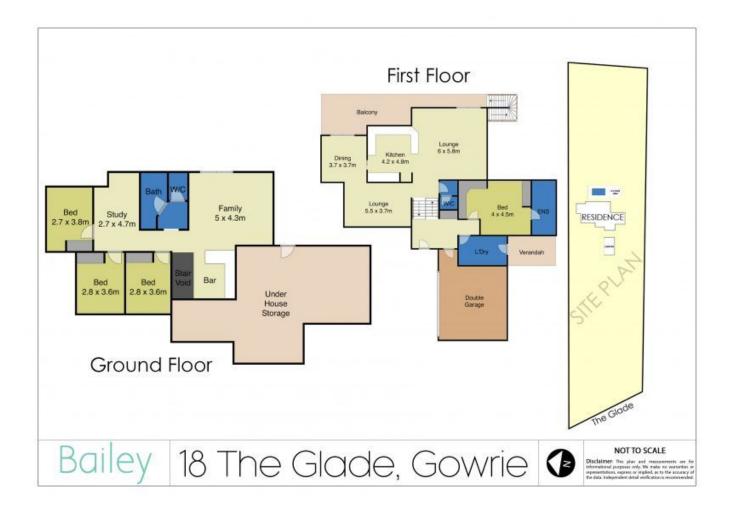

18 The Glade Singleton, NSW

4 -

## UNIQUE ARCHITECT DESIGNED ENTERTAINER

- ? The epitome of resort style living set in a private cul de sac on a picturesque 8138m2
- ? Fully established landscaping with an impressive entrance & long sweeping driveway.
- ? Architect designed, tri level home featuring a beautiful entrance door & parquetry flooring in the foyer.
- ? Offering the perfect combination of formal and informal living.
- ? Upstairs you will find the formal living room with combustion fire, dining room, spacious kitchen with granite benchtops and island bench.
- ? The upper level balcony is accessible from the dining & family rooms & runs the length of the home, providing a tranquil alfresco area to catch the breeze.