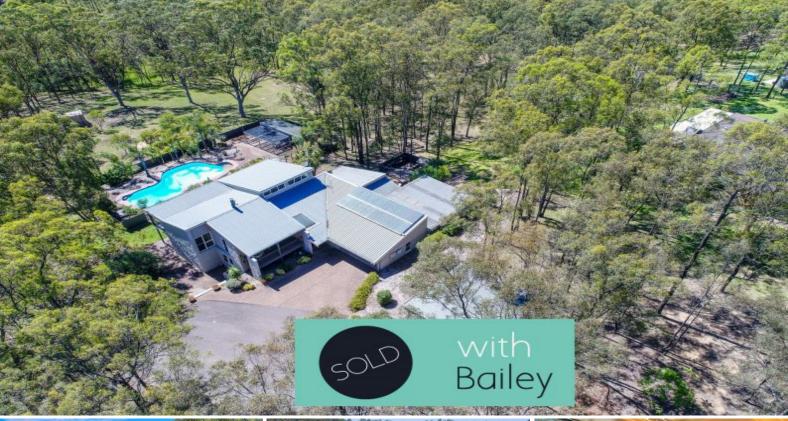

18 The Glade Singleton, NSW

4 -

## UNIQUE ARCHITECT DESIGNED ENTERTAINER

- ? The epitome of resort style living set in a private cul de sac on a picturesque 8138m2
- ? Fully established landscaping with an impressive entrance & long sweeping driveway.
- ? Architect designed, tri level home featuring a beautiful entrance door & parquetry flooring in the foyer.
- ? Offering the perfect combination of formal and informal living.
- ? Upstairs you will find the formal living room with combustion fire, dining room, spacious kitchen with granite benchtops and island bench.
- ? The upper level balcony is accessible from the dining & family rooms & runs the length of the home, providing a tranquil alfresco area to catch the breeze.