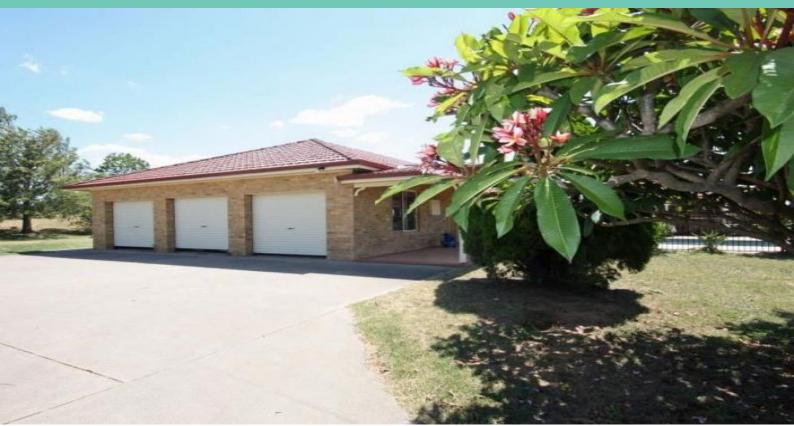

Family home with rural outlook!

- \* Large formal lounge with tiles & formal lounge with carpet
- \* Fire place in dining room & ducted air-condtioning throughout
- \* Huge main bathroom with shower & bath + seperate toilet
- \* Three car garage, large internal laundry + huge walk in linen
- \* Inground swimming pool over-looking paddocks
- \* Pets on application