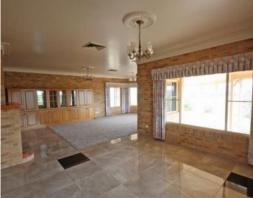

Family home with rural outlook!

- \* Large formal lounge with tiles & formal lounge with carpet
- \* Fire place in dining room & ducted air-condtioning throughout
- \* Huge main bathroom with shower & bath + seperate toilet
- \* Three car garage, large internal laundry + huge walk in linen
- \* Inground swimming pool over-looking paddocks
- \* Pets on application