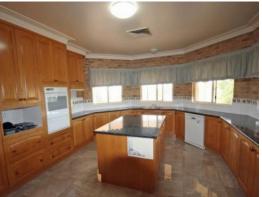

## \*\*\* Application approved

- \* Large 4 bedrooom family home, main bedroom with large walk-in robe & ensuite
- \* Three bedrooms with built-in wardrobes & ceiling fans
- \* Huge country kitchen with dishwasher & ample storage & bench space
- \* Tiled family room/dining combined off Kitchen