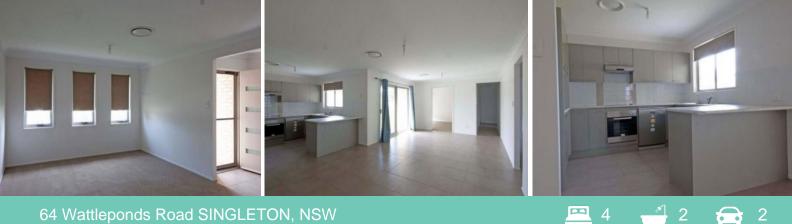

## 64 Wattleponds Road SINGLETON, NSW

## Spacious Family Home at Wattle Ponds

- \* 4 bedroom family home with two bathrooms
- \* Ducted air-conditioning throughout
- \* Main bedroom at the back of home with walk-in & ensuite
- \* All bedrooms with built-in wardrobes
- \* Modern kitchen with dishwasher
- \* Family room adjoining kitchen
- \* Large seperate carpeted lounge room
- \* 3rd living area or large study
- \* Main bathroom with large corner bath
- \* Double garage with automatic door & internal access
- \* Large fully fenced yard with gate access
- \* Long lease available
- \* Outside pets considered upon application
- \* Available after 15th Jan 2017