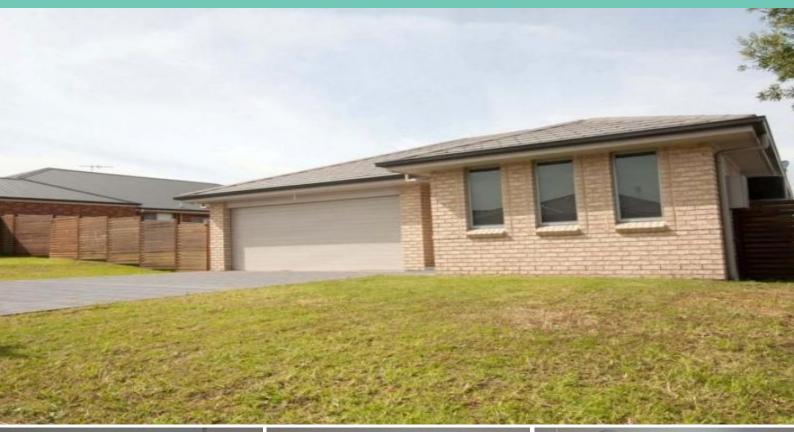

## 64 Wattleponds Road SINGLETON, NSW

## Spacious Family Home at Wattle Ponds

- \* 4 bedroom family home with two bathrooms
- \* Ducted air-conditioning throughout
- \* Main bedroom at the back of home with walk-in & ensuite
- \* All bedrooms with built-in wardrobes
- \* Modern kitchen with dishwasher
- \* Family room adjoining kitchen
- \* Large seperate carpeted lounge room
- \* 3rd living area or large study
- \* Main bathroom with large corner bath
- \* Double garage with automatic door & internal access
- \* Large fully fenced yard with gate access
- \* Long lease available
- \* Outside pets considered upon application
- \* Available after 15th Jan 2017