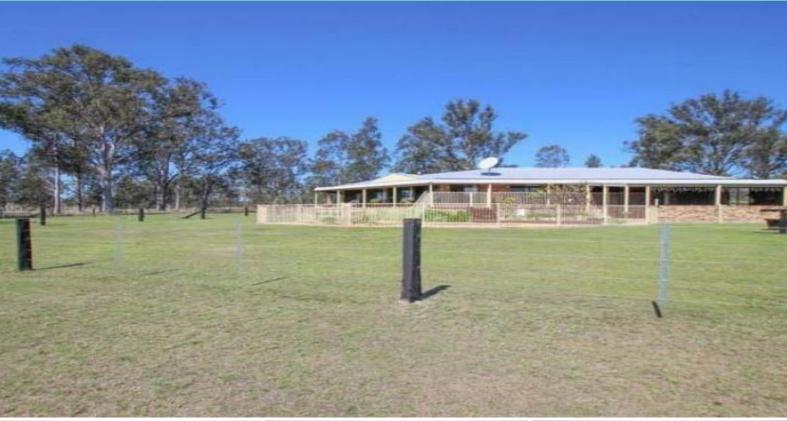

## 26 Thomas Lane SINGLETON, NSW

4

## Home with 26.5 acres & Stables

- 4 bedroom home on 26.5 acres with breathtaking views!
- \* Open living space with seperate media room
- \* Well appointed kitchen with island bench
- \* North facing, overlooking fenced yard & salt water pool
- \* Parents retreat at one end of home with living, study, bedroom & ensuite
- \* Large bedrooms with built-in robes & ceiling fans
- \* Timber flooring, ducted air-con & ducted vacuuming throughout
- \* Large laundry with plenty of storage + 3rd bathroom
- \* Covered entertaining area adjoining pool
- \* Plenty of sheds including double garage with carpet
- \* 19 metre shed containing 4 stables with high top access
- \* Located only 10 minutes from town!