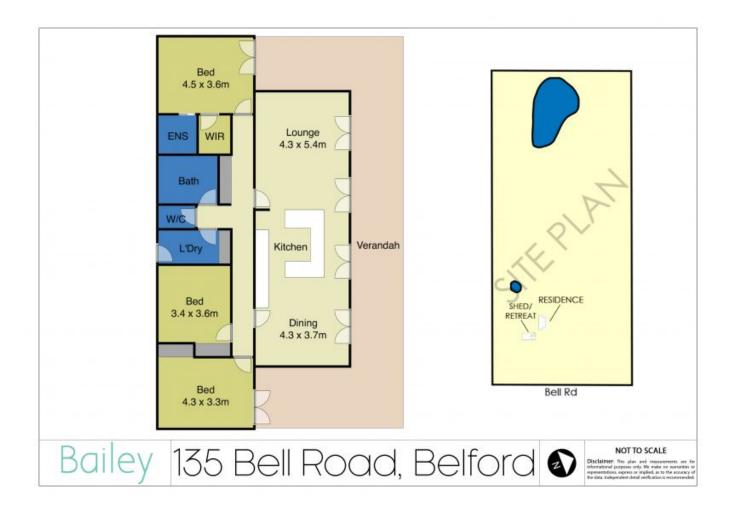

## ACREAGE CLOSE TO HUNTER EXPRESSWAY!

Located in picturesque Belford, this beautiful rural property of approx. 22 acres enjoys the tranquillity of rural surrounds, & yet is only a few minutes' drive from the Hunter Expressway.? The 3 bedroom home has the kitchen & all living areas perfectly positioned to capture the Northern rural outlook.? Polished hardwood floors, pitched ceilings & a modern yet rustic style kitchen combine both rural & cotemporary features.? 4 x sets of French doors bring the outside in & link the living space to the shady, full length verandah.? Master BR with French doors, WIR & ensuite, kids rooms both with robes & ceiling fans.? Two gravel driveways from sealed road frontage, linked to a large drive thru level pad provide easy access for loading/unloading trucks. A 19m x 9m shed includes power, lights, water connected, and a combination of 4 open faced bays (13m x 9m), workshop with PA doors & roller door & office (6m x 6m).? Office is gyprock lined, air-conditioned, insulated, has services connected, plenty of storage space, and 3.7m ceilings.? Property fenced into 2 main paddocks, vineyard & house yard.? Approx. 3 acres of established vines (Viognier) are irrigated by a huge dam at the rear of the block & provide an ideal hobby or sideline business ont