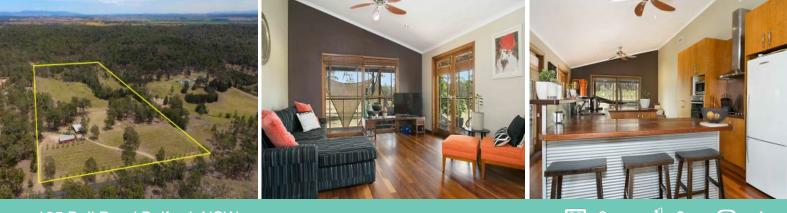

## ACREAGE CLOSE TO HUNTER EXPRESSWAY!

Located in picturesque Belford, this beautiful rural property of approx. 22 acres enjoys the tranquillity of rural surrounds, & yet is only a few minutes' drive from the Hunter Expressway.? The 3 bedroom home has the kitchen & all living areas perfectly positioned to capture the Northern rural outlook.? Polished hardwood floors, pitched ceilings & a modern yet rustic style kitchen combine both rural & cotemporary features.? 4 x sets of French doors bring the outside in & link the living space to the shady, full length verandah.? Master BR with French doors, WIR & ensuite, kids rooms both with robes & ceiling fans.? Two gravel driveways from sealed road frontage, linked to a large drive thru level pad provide easy access for loading/unloading trucks. A 19m x 9m shed includes power, lights, water connected, and a combination of 4 open faced bays (13m x 9m), workshop with PA doors & roller door & office (6m x 6m).? Office is gyprock lined, air-conditioned, insulated, has services connected, plenty of storage space, and 3.7m ceilings.? Property fenced into 2 main paddocks, vineyard & house yard.? Approx. 3 acres of established vines (Viognier) are irrigated by a huge dam at the rear of the block & provide an ideal hobby or sideline business ont