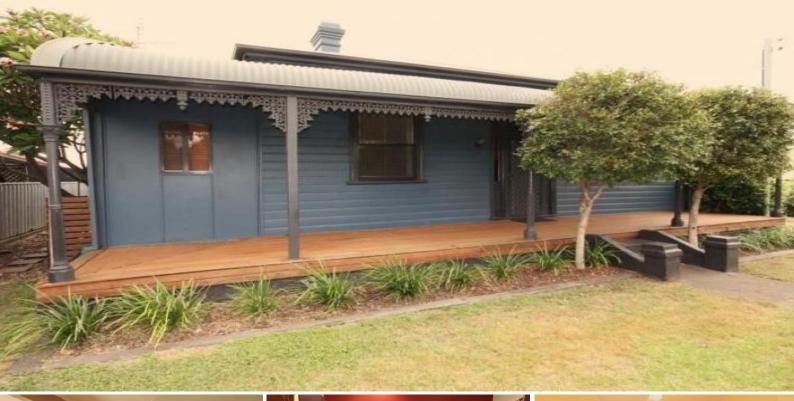

## **Great Home Great Location!**

- \* 4 big bedrooms with high ceilings & fans
- \* Front bedroom with walk-in robe
- \* Formal dining with polished timber floors & air-con
- \* Dining with fire place & french doors to verandah
- \* Carpeted lounge room with air-conditioning
- \* Kitchen with plenty of cupboards & dishwasher
- \* Stunning bathroom
- \* Huge back yard approx. 920 sqm
- $^{\ast}$  9 x 7.5 lock up shed with power
- \* Covered entertaining area with bar
- \* Deck with shade sail surrounded by gardens
- \* Fully fenced yard with access