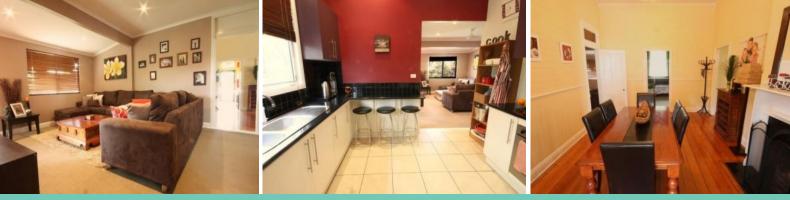

## **Great Home Great Location!**

- \* 4 big bedrooms with high ceilings & fans
- \* Front bedroom with walk-in robe
- \* Formal dining with polished timber floors & air-con
- \* Dining with fire place & french doors to verandah
- \* Carpeted lounge room with air-conditioning
- \* Kitchen with plenty of cupboards & dishwasher
- \* Stunning bathroom
- \* Huge back yard approx. 920 sqm
- $^{\ast}$  9 x 7.5 lock up shed with power
- \* Covered entertaining area with bar
- \* Deck with shade sail surrounded by gardens
- \* Fully fenced yard with access