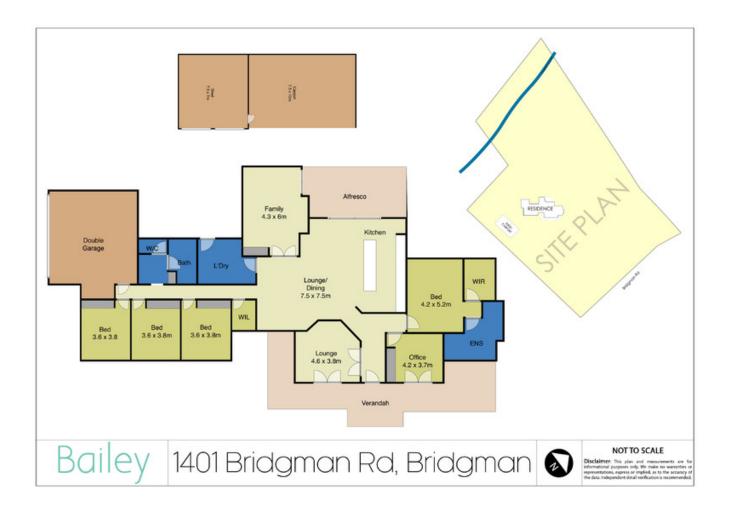

1401 Bridgman Road Singleton, NSW

5

2

## Stunning Homestead Only Minutes From Town

Positioned on an idyllic 7 acre block with double creek frontage, this outstanding rural property in the Mt Olive region area is a rare offering that exudes quality. The stunning 5 bedroom home has been built by local builder, Steve Moore, and is truly an example of utmost quality & attention to detail.

?

Oversize kids bedrooms, a stunning master suite with incredible ensuite, walk-in storage room, top quality floor coverings, fire place & tiled outdoor areas are just some examples of the quality features & components of this property.