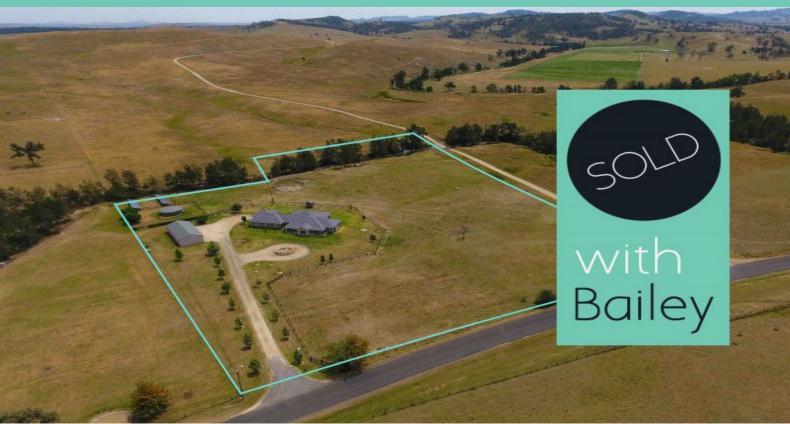

1401 Bridgman Road Singleton, NSW

5

2

## Stunning Homestead Only Minutes From Town

Positioned on an idyllic 7 acre block with double creek frontage, this outstanding rural property in the Mt Olive region area is a rare offering that exudes quality. The stunning 5 bedroom home has been built by local builder, Steve Moore, and is truly an example of utmost quality & attention to detail.