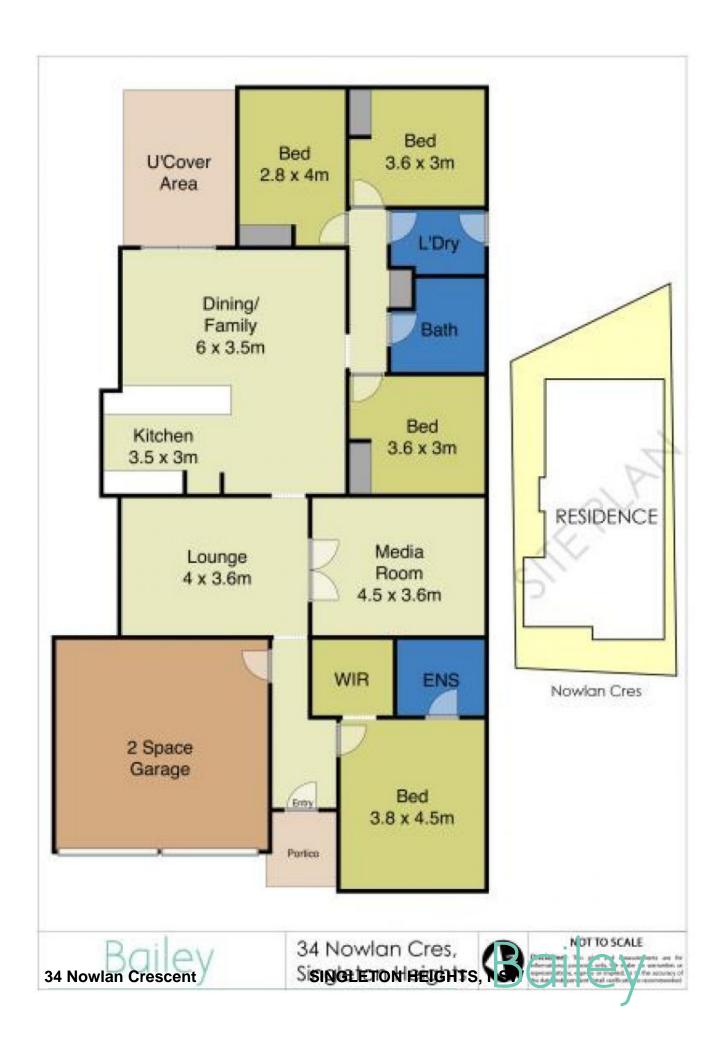

## 34 Nowlan Crescent SINGLETON HEIGHTS, NSW

## Fantastic family home on large block

4 bedroom home with so many great features

- \* 2 separate living areas plus large open plan dining/family room
- \* Tiled kitchen with dishwasher & plenty of room to move
- \* Great sized Master Bedroom with walk-in robe & ensuite
- \* All other bedrooms with built-in wardrobes
- \* Outdoor undercovered area overlooking huge yard
- \* Great side access into backyard 872 m2 block
- \* Ducted air-conditioning throughout
- \* Double garage with remote & internal access
- \* Quiet street alongside council reserve close to parks
- \* Pets considered upon application