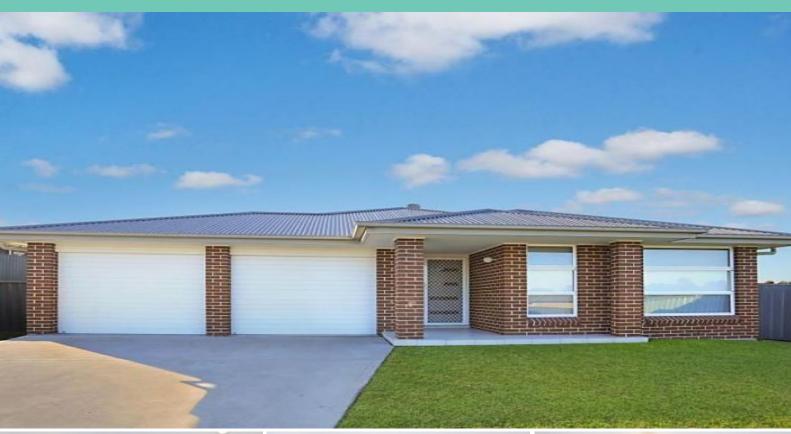

## 34 Nowlan Crescent SINGLETON HEIGHTS, NSW

## Fantastic family home on large block

4 bedroom home with so many great features

- \* 2 separate living areas plus large open plan dining/family room
- \* Tiled kitchen with dishwasher & plenty of room to move
- \* Great sized Master Bedroom with walk-in robe & ensuite
- \* All other bedrooms with built-in wardrobes
- \* Outdoor undercovered area overlooking huge yard
- \* Great side access into backyard 872 m2 block
- \* Ducted air-conditioning throughout
- \* Double garage with remote & internal access
- \* Quiet street alongside council reserve close to parks
- \* Pets considered upon application