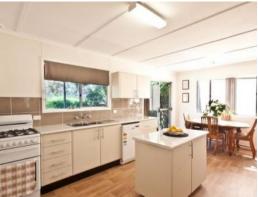

## 3 BEDROOM HOME ON 2 ACRES

Opposite the reserve and tennis courts this well maintained home is ideally located.

- \* 3 generous bedrooms, two with built in robes and all with ceiling fans.
- \* Lounge room is large and features a combustion fire and air conditioning.
- \* Kitchen is new with a walk in pantry, dishwasher and gas stove.
- \* Dining area off the kitchen leads to the rear verandah.
- \* Bathroom has also been fully renovated and has bathtub & separate toilet.
- \* Expansive entertainment deck taking in the view & paddocks below.
- \* There is a 1 ? bay garage with power
- \* 2 lockable garden sheds.
- \* 200m walk to the Primary School