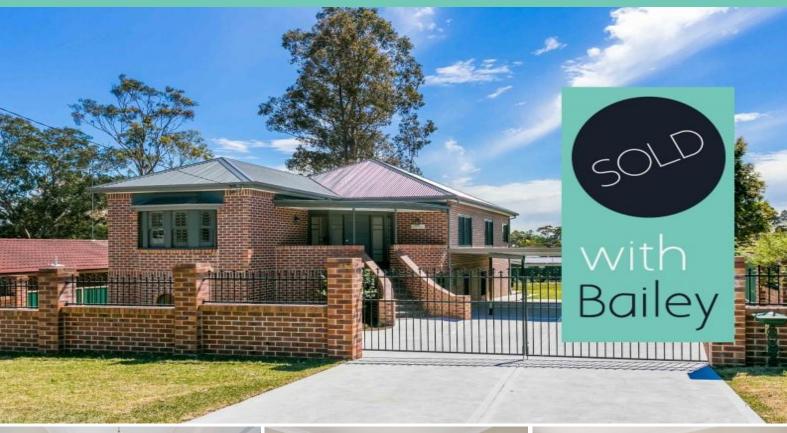

7 Mayne Street North Rothbury, NSW

## IMMACULATE RENOVATION - MINUTES FROM THE EXPRESSWAY

?PRINGLE?

7 Mayne Street, North Rothbury

- ? Freshly renovated family home with beautiful original features.
- ? Open fire place, high ceilings, decorative cornices, timber floors & ?expansive living & dining areas.
- ? A generous 810m2 with plenty of room for sheds and a swimming pool.
- ? 3 large bedrooms upstairs all with built ins and ceiling fans
- ? Renovated kitchen with adjoining meals/sitting room
- ? Modern bathroom with bath.
- ? Downstairs consists of a massive living area opening onto a covered  $\ensuremath{\mathsf{BBQ}}$  area,
- ? kids play room, office or storeroom