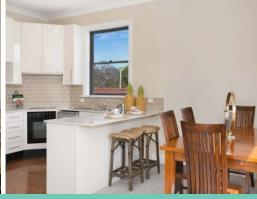

## IMMACULATE RENOVATION - MINUTES FROM THE EXPRESSWAY

?PRINGLE?

7 Mayne Street, North Rothbury

- ? Freshly renovated family home with beautiful original features.
- ? Open fire place, high ceilings, decorative cornices, timber floors & ?expansive living & dining areas.
- ? A generous 810m2 with plenty of room for sheds and a swimming pool.
- ? 3 large bedrooms upstairs all with built ins and ceiling fans
- ? Renovated kitchen with adjoining meals/sitting room
- ? Modern bathroom with bath.
- ? Downstairs consists of a massive living area opening onto a covered  $\ensuremath{\mathsf{BBQ}}$  area,
- ? kids play room, office or storeroom