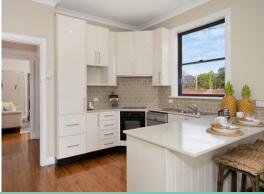

## IMMACULATE RENOVATION - MINUTES FROM THE EXPRESSWAY

?PRINGLE?

7 Mayne Street, North Rothbury

- ? Freshly renovated family home with beautiful original features.
- ? Open fire place, high ceilings, decorative cornices, timber floors & ?expansive living & dining areas.
- ? A generous 810m2 with plenty of room for sheds and a swimming pool.
- ? 3 large bedrooms upstairs all with built ins and ceiling fans
- ? Renovated kitchen with adjoining meals/sitting room
- ? Modern bathroom with bath.
- ? Downstairs consists of a massive living area opening onto a covered  $\ensuremath{\mathsf{BBQ}}$  area,
- ? kids play room, office or storeroom