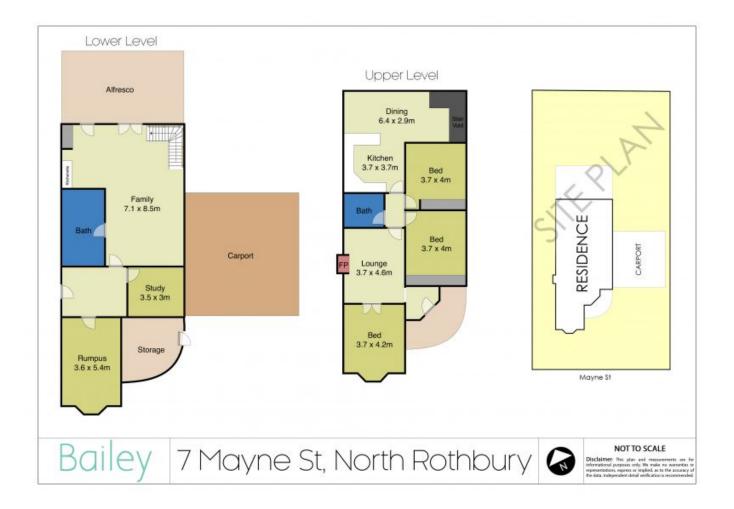

## IMMACULATE RENOVATION - MINUTES FROM THE EXPRESSWAY

?PRINGLE?

7 Mayne Street, North Rothbury

- ? Freshly renovated family home with beautiful original features.
- ? Open fire place, high ceilings, decorative cornices, timber floors & ?expansive living & dining areas.
- ? A generous 810m2 with plenty of room for sheds and a swimming pool.
- ? 3 large bedrooms upstairs all with built ins and ceiling fans
- ? Renovated kitchen with adjoining meals/sitting room
- ? Modern bathroom with bath.
- ? Downstairs consists of a massive living area opening onto a covered  $\ensuremath{\mathsf{BBQ}}$  area,
- ? kids play room, office or storeroom