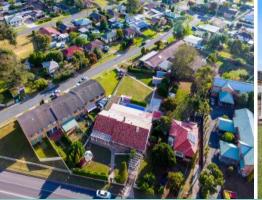

17 Maitland Road Singleton, NSW

## 1771m2 STUNNING HOME PLUS POTENTIAL DEVELOPMENT

- ? Zoned R1 General Residential with excellent Highway exposure
- ? STCA permissible for a range of uses such as child care, community facilities, medium density housing, health services facilities and child care centre
- ? Access from both the New England Highway and Dalton Avenue options for subdivision large carpark and more
- ? Level site with a potential of a 5 to 6 bedroom home featuring high ceilings, decorative cornices and beautiful polished timber floors throughout
- ? ducted reverse cycle air-conditioning throughout
- ? 6 x 4.5 metre lounge at the front of the home adjoins the formal dining room
- ? 10 metre In ground swimming pool
- ? 16 metre sun room leading to the 19 metre covered outdoor entertaining area with built-i