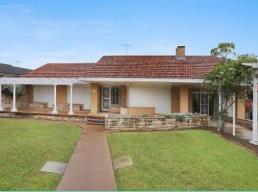

17 Maitland Road Singleton, NSW

## 1771m2 STUNNING HOME PLUS POTENTIAL DEVELOPMENT

- ? Zoned R1 General Residential with excellent Highway exposure
- ? STCA permissible for a range of uses such as child care, community facilities, medium density housing, health services facilities and child care centre
- ? Access from both the New England Highway and Dalton Avenue options for subdivision large carpark and more
- ? Level site with a potential of a 5 to 6 bedroom home featuring high ceilings, decorative cornices and beautiful polished timber floors throughout
- ? ducted reverse cycle air-conditioning throughout
- ? 6 x 4.5 metre lounge at the front of the home adjoins the formal dining room
- ? 10 metre In ground swimming pool
- ? 16 metre sun room leading to the 19 metre covered outdoor entertaining area with built-i