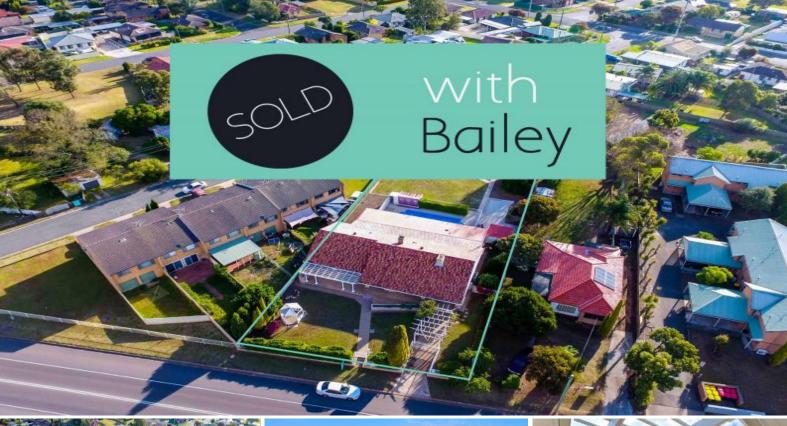

17 Maitland Road Singleton, NSW

## 1771m2 STUNNING HOME PLUS POTENTIAL DEVELOPMENT

- ? Zoned R1 General Residential with excellent Highway exposure
- ? STCA permissible for a range of uses such as child care, community facilities, medium density housing, health services facilities and child care centre
- ? Access from both the New England Highway and Dalton Avenue options for subdivision large carpark and more
- ? Level site with a potential of a 5 to 6 bedroom home featuring high ceilings, decorative cornices and beautiful polished timber floors throughout
- ? ducted reverse cycle air-conditioning throughout
- ? 6 x 4.5 metre lounge at the front of the home adjoins the formal dining room
- ? 10 metre In ground swimming pool
- ? 16 metre sun room leading to the 19 metre covered outdoor entertaining area with built-i