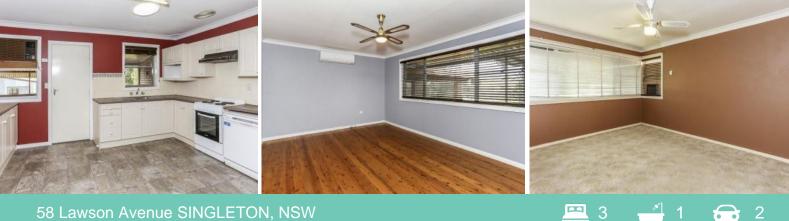

## GREAT LOCATION AND PETS ACCEPTED

3 bedroom brick & tile home in Singleton Heights within close proximity to the shops, clubs, schools & sporting ovals.

- ? Polished timber floorboards to living area
- ? Modern kitchen with dishwasher
- ? Separate lounge room with reverse cycle split system air conditioner
- ? Attached single garage with internal access and storage room, plus carport
- ? Backyard access for the trailer, boat etc
- ? Covered BBQ/entertaining area
- ? Large shed in backyard with concrete floor & power
- ? Secure backyard ideal for children
- ? Rural-like aspect without neighbours at rear
- ? Pets on application

**Alison Stucke** 

58 Lawson Avenue

SINGLETON, NSW