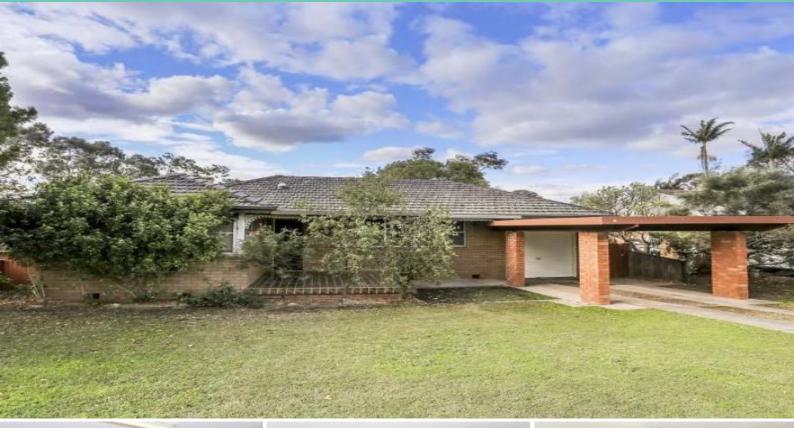

## GREAT LOCATION AND PETS ACCEPTED

3 bedroom brick & tile home in Singleton Heights within close proximity to the shops, clubs, schools & sporting ovals.

- ? Polished timber floorboards to living area
- ? Modern kitchen with dishwasher
- ? Separate lounge room with reverse cycle split system air conditioner
- ? Attached single garage with internal access and storage room, plus carport
- ? Backyard access for the trailer, boat etc
- ? Covered BBQ/entertaining area
- ? Large shed in backyard with concrete floor & power
- ? Secure backyard ideal for children
- ? Rural-like aspect without neighbours at rear
- ? Pets on application

**Alison Stucke** 

58 Lawson Avenue

SINGLETON, NSW