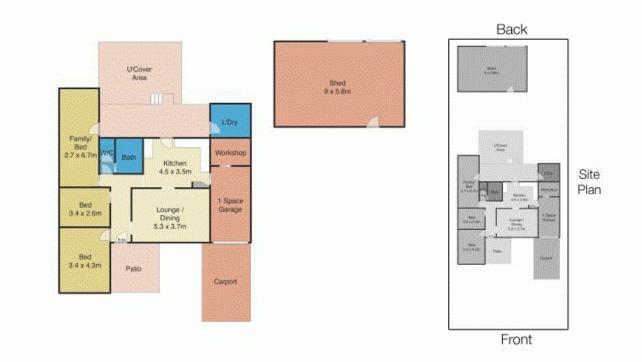

## GREAT LOCATION AND PETS ACCEPTED

3 bedroom brick & tile home in Singleton Heights within close proximity to the shops, clubs, schools & sporting ovals.

- ? Polished timber floorboards to living area
- ? Modern kitchen with dishwasher
- ? Separate lounge room with reverse cycle split system air conditioner
- ? Attached single garage with internal access and storage room, plus carport
- ? Backyard access for the trailer, boat etc
- ? Covered BBQ/entertaining area
- ? Large shed in backyard with concrete floor & power
- ? Secure backyard ideal for children
- ? Rural-like aspect without neighbours at rear
- ? Pets on application

**Alison Stucke** 

58 Lawson Avenue

SINGLETON, NSW