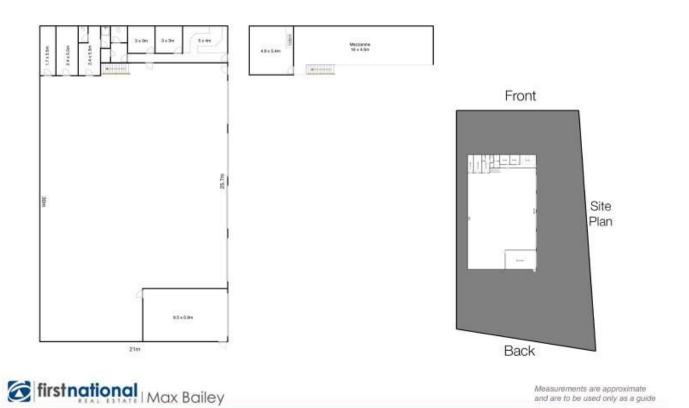

## LEASED!!!

- \*31.2x20.5m workshop (approx. 700m2) with Council approved wash bay
- 5.9x9.5m and additional mezzanine area and lunchroom
- $^{\star}\text{Large}$  reception area plus 3 separate offices, bathroom and store room
- \*CCTV panel including 4 cameras and Security System equipment
- \*Plenty of external parking and turning circle for B doubles
- \*Fully fenced with lock up gate for security
- \*Ample opportunity for signage for your business
- \*Large corner block shared with storage facility
- \* A must to inspect for your business today