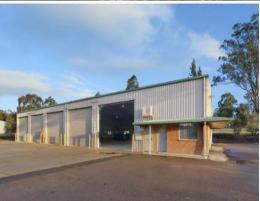

## 2 Magpie Street Singleton SINGLETON, NSW

## LEASED!!!

- \*31.2x20.5m workshop (approx. 700m2) with Council approved wash bay
- 5.9x9.5m and additional mezzanine area and lunchroom
- $^{\star}\text{Large}$  reception area plus 3 separate offices, bathroom and store room
- \*CCTV panel including 4 cameras and Security System equipment
- \*Plenty of external parking and turning circle for B doubles
- \*Fully fenced with lock up gate for security
- \*Ample opportunity for signage for your business
- \*Large corner block shared with storage facility
- \* A must to inspect for your business today