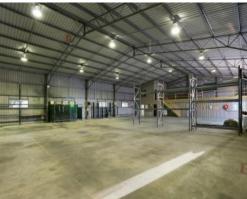

## 2 Magpie Street Singleton SINGLETON, NSW

## LEASED!!!

- \*31.2x20.5m workshop (approx. 700m2) with Council approved wash bay
- 5.9x9.5m and additional mezzanine area and lunchroom
- $^{\star}\text{Large}$  reception area plus 3 separate offices, bathroom and store room
- \*CCTV panel including 4 cameras and Security System equipment
- \*Plenty of external parking and turning circle for B doubles
- \*Fully fenced with lock up gate for security
- \*Ample opportunity for signage for your business
- \*Large corner block shared with storage facility
- \* A must to inspect for your business today