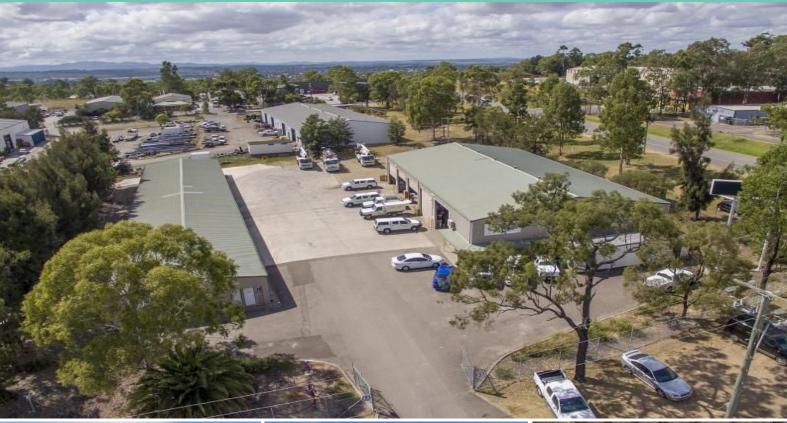

## 2 Magpie Street Singleton SINGLETON, NSW

## LEASED!!!

- \*31.2x20.5m workshop (approx. 700m2) with Council approved wash bay
- 5.9x9.5m and additional mezzanine area and lunchroom
- $^{\star}\text{Large}$  reception area plus 3 separate offices, bathroom and store room
- \*CCTV panel including 4 cameras and Security System equipment
- \*Plenty of external parking and turning circle for B doubles
- \*Fully fenced with lock up gate for security
- \*Ample opportunity for signage for your business
- \*Large corner block shared with storage facility
- \* A must to inspect for your business today