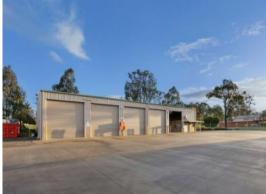

## 2 Magpie Street Singleton SINGLETON, NSW

## LEASED!!!

- \*31.2x20.5m workshop (approx. 700m2) with Council approved wash bay
- 5.9x9.5m and additional mezzanine area and lunchroom
- $^{\star}\text{Large}$  reception area plus 3 separate offices, bathroom and store room
- \*CCTV panel including 4 cameras and Security System equipment
- \*Plenty of external parking and turning circle for B doubles
- \*Fully fenced with lock up gate for security
- \*Ample opportunity for signage for your business
- \*Large corner block shared with storage facility
- \* A must to inspect for your business today