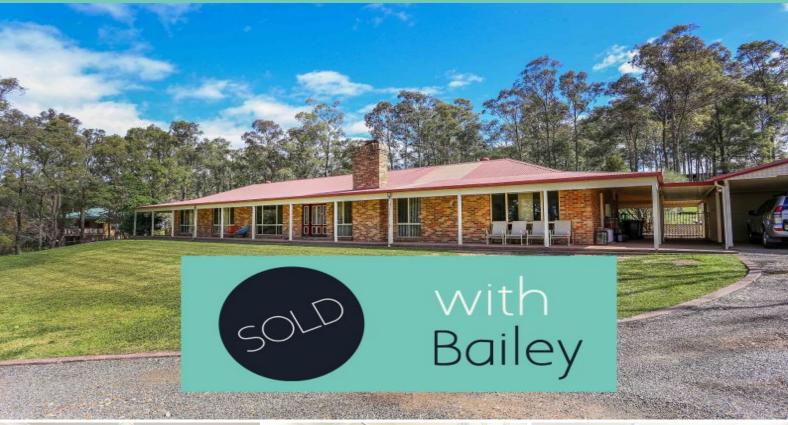

3 The Glade Singleton, NSW

## AFFORDABLE SMALL ACREAGE

- ? Ranch style 4 bedroom home set well back from the road in a tree lined cul de sac at Hambledon Hill
- ? Well cared for 1.5 acre grounds with vast areas of established turf, shady trees and low maintenance gardens  $\,$
- ? Living areas simply yet affectively split into 2 large separate areas consisting of lounge and dining on one side and large family room with tiled floors on the other
- ? Central kitchen with large walk ?in pantry, dishwasher and aspect to shady backyard
- ? Master bedroom positioned at opposite end to children's bedrooms with WIR and ensuite.
- ? Other 3 bedrooms with built in robes and ceiling fans
- ? Double carport with lock up workshop
- ? Full length verandas front and back
- ? Extras include reverse cycle split system air conditioning, ceiling fans, ample storage,