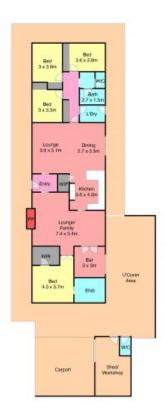

## AFFORDABLE SMALL ACREAGE

- ? Ranch style 4 bedroom home set well back from the road in a tree lined cul de sac at Hambledon Hill
- ? Well cared for 1.5 acre grounds with vast areas of established turf, shady trees and low maintenance gardens  $\,$
- ? Living areas simply yet affectively split into 2 large separate areas consisting of lounge and dining on one side and large family room with tiled floors on the other
- ? Central kitchen with large walk ?in pantry, dishwasher and aspect to shady backyard
- ? Master bedroom positioned at opposite end to children's bedrooms with WIR and ensuite.
- ? Other 3 bedrooms with built in robes and ceiling fans
- ? Double carport with lock up workshop
- ? Full length verandas front and back
- ? Extras include reverse cycle split system air conditioning, ceiling fans, ample storage,