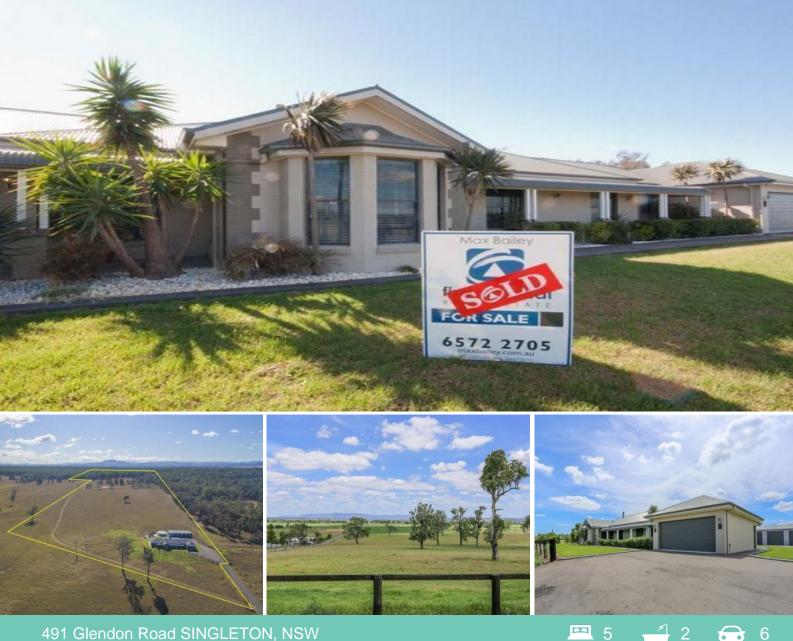

## 491 Glendon Road SINGLETON, NSW

## MAGNIFCENT RURAL PROPERTY MINUTES FROM TOWN

With approx. 119 acres at your disposal this outstanding rural property in the Glendon area is a rare offering. The stunning 5 bedroom home has been built by local builder, Steve Moore and no expense has been spared in the creation of a forever home.

With a combination of 3 internal living spaces and 2 outdoor living areas, both open & screened, the home will not be outgrown. Features such as ducted A/C, ducted vacuum, 9ft ceilings, abundant storage, stone benchtops & ceiling fans are mandatory in this home.