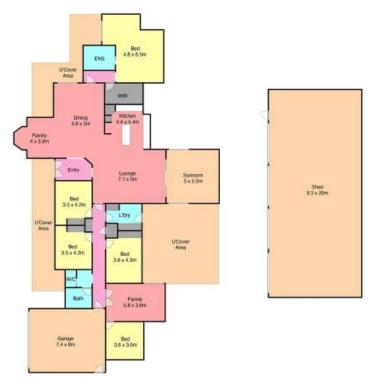

With a combination of 3 internal living spaces and 2 outdoor living areas, both open & screened, the home will not be outgrown. Features such as ducted A/C, ducted vacuum, 9ft ceilings, abundant storage, stone benchtops & ceiling fans are mandatory in this home.