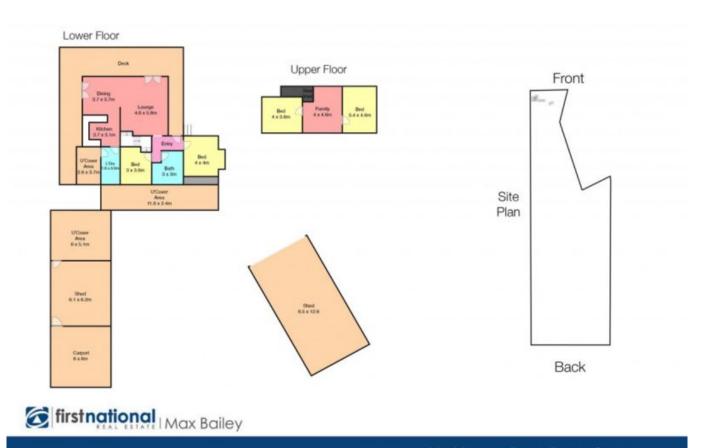

## Picture Perfect Rural Property!

Approx 56 Acres of gently undulating and mostly cleared grazing country including 2 dams and a spring fed gully with large permanent water holes...Located approx. 15 mins from Singleton, the property is ideal horse and cattle country, with the current owner regularly carrying

wide wrap around deck where you can truly relax and appreciate this spectacular rural lifestyle...Deck overlooks thousands of uninterrupted acres and provides a view from one side of the hunter valley to the other...The home is positioned within a secure house yard, perfect for kids and pets. Also includes....large machinery shed,

 $2 \quad \text{bay} \quad \text{work} \quad \text{shop,} \quad \text{boundary} \quad \text{fencing} \quad \text{in} \quad \text{good} \quad \text{to} \quad \text{very} \quad \text{good} \quad \text{condition...} \\ \text{Fabulous} \quad \text{property so close to town at a competitive price!!} \\$ 