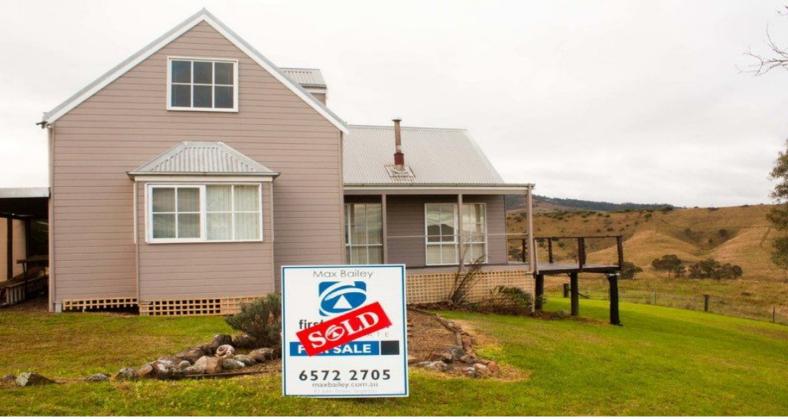

723/901 Mirannie Road SINGLETON, NSW

## Picture Perfect Rural Property!

Approx 56 Acres of gently undulating and mostly cleared grazing country including 2 dams and a spring fed gully with large permanent water holes...Located approx. 15 mins from Singleton, the property is ideal horse and cattle country, with the current owner regularly carrying