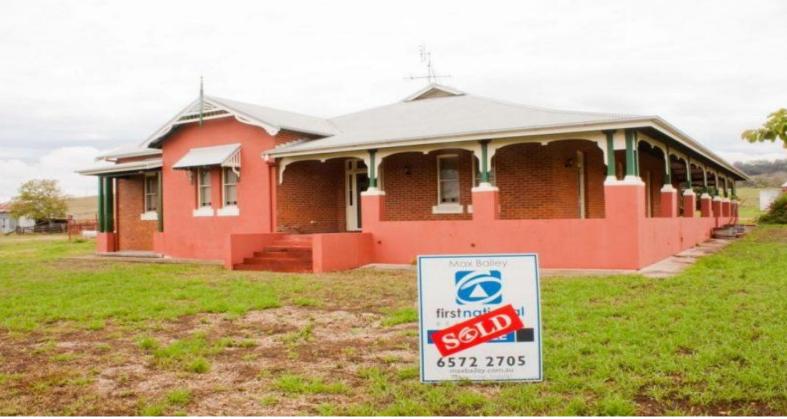

## FIRST CLASS HUNTER VALLEY **RURAL** HOLDING

?LEIGHNMOR?, 257 GOORANGOOLA ROAD, GREENLANDS, NSW, 2330.

Picturesque rural holding in a highly desirable, tightly held area.

138.5 Ha (342 Acres) of fertile creek flats with irrigation infrastructure flowing up to undulating to hilly grazing country.

Beautiful double frontage to the renowned Goorangoola Creek (23 meg. irrigation license)

Stunning double brick, federation homestead boasting a meticulous restoration & extension in 2006. Offering four bedrooms, main with ensuite, formal lounge, family room, solid rosewood timber kitchen with granite bench tops, reverse cycle ducted A/C, generous office/gue