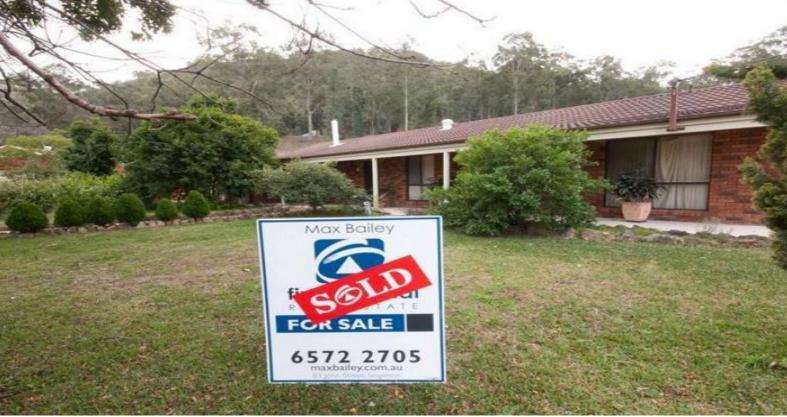

349 Inlet Road SINGLETON, NSW

## PICTURESQUE OASIS IN THE FOOTHILLS OF WOLLEMI NATIONAL PARK

The perfect 20 acre property if you desire privacy & picturesque mountain views.

Located at the end of a quiet road you'll find this beautifully established property.

- -8.81ha (20 acres) with 2 dams + 3mL PID water
- -Brick & tile home with established gardens
- -Generous kitchen overlooking expansive indoor/outdoor living areas
- -4 bedrooms & 3 way bathroom
- -Slow combustion fire & S/S R/C air conditioning
- -12x6m lock-up barn style shed + 10x6m 3 bay machinery shed with one lock-up bay