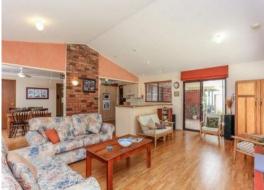

- -8.81ha (20 acres) with 2 dams + 3mL PID water
- -Brick & tile home with established gardens
- -Generous kitchen overlooking expansive indoor/outdoor living areas
- -4 bedrooms & 3 way bathroom
- -Slow combustion fire & S/S R/C air conditioning
- -12x6m lock-up barn style shed + 10x6m 3 bay machinery shed with one lock-up bay