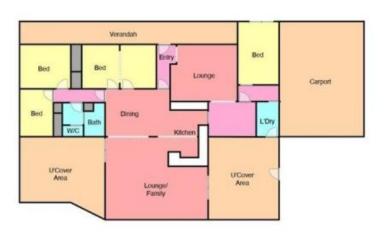

- -8.81ha (20 acres) with 2 dams + 3mL PID water
- -Brick & tile home with established gardens
- -Generous kitchen overlooking expansive indoor/outdoor living areas
- -4 bedrooms & 3 way bathroom
- -Slow combustion fire & S/S R/C air conditioning
- -12x6m lock-up barn style shed + 10x6m 3 bay machinery shed with one lock-up bay