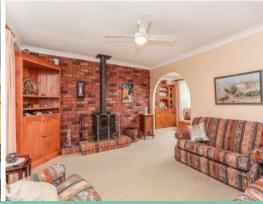

- -8.81ha (20 acres) with 2 dams + 3mL PID water
- -Brick & tile home with established gardens
- -Generous kitchen overlooking expansive indoor/outdoor living areas
- -4 bedrooms & 3 way bathroom
- -Slow combustion fire & S/S R/C air conditioning
- -12x6m lock-up barn style shed + 10x6m 3 bay machinery shed with one lock-up bay