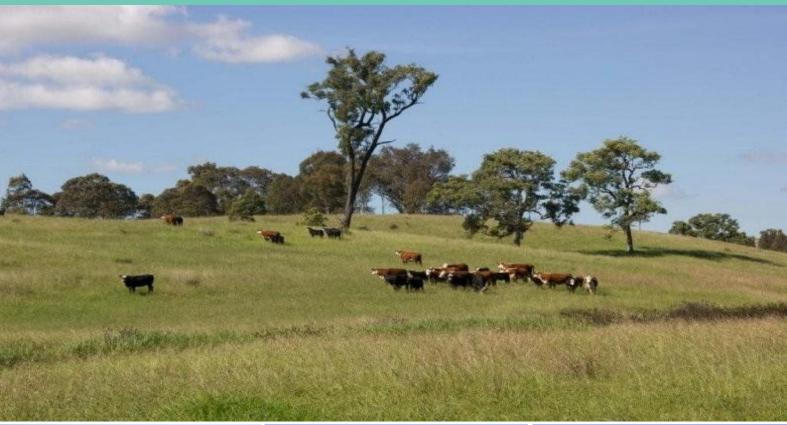

## "GLENROY" - HUNTER VALLEY GRAZING COUNTRY - 312 Ha (773 Acres)

- Outstanding grazing country with subdivisional potential.
- 2 separate holdings: Lot 112 54 Hectares (133.38 Acres) & Glenroy 260 Ha (640 Acres)
- Gently undulating to hilly grazing country in the renowned Westbrook area.
- Beautiful scenery with excellent building sites and power available.
- Well watered with numerous spring fed gullies and 7 dams.
- Excellent fencing with stockyards and loading ramp.
- Carrying capacity: 100 breeders
- Rare opportunity to secure quality cattle country in the tightly held area of the