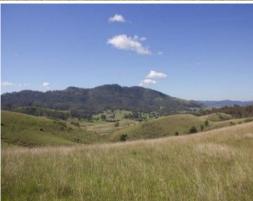

## "GLENROY" - HUNTER VALLEY GRAZING COUNTRY - 312 Ha (773 Acres)

- Outstanding grazing country with subdivisional potential.
- 2 separate holdings: Lot 112 54 Hectares (133.38 Acres) & Glenroy 260 Ha (640 Acres)
- Gently undulating to hilly grazing country in the renowned Westbrook area.
- Beautiful scenery with excellent building sites and power available.
- Well watered with numerous spring fed gullies and 7 dams.
- Excellent fencing with stockyards and loading ramp.
- Carrying capacity: 100 breeders
- Rare opportunity to secure quality cattle country in the tightly held area of the