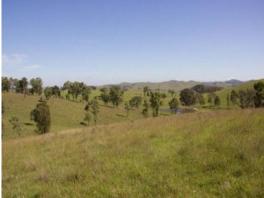

## "GLENROY" - HUNTER VALLEY GRAZING COUNTRY - 312 Ha (773 Acres)

- Outstanding grazing country with subdivisional potential.
- 2 separate holdings: Lot 112 54 Hectares (133.38 Acres) & Glenroy 260 Ha (640 Acres)
- Gently undulating to hilly grazing country in the renowned Westbrook area.
- Beautiful scenery with excellent building sites and power available.
- Well watered with numerous spring fed gullies and 7 dams.
- Excellent fencing with stockyards and loading ramp.
- Carrying capacity: 100 breeders
- Rare opportunity to secure quality cattle country in the tightly held area of the