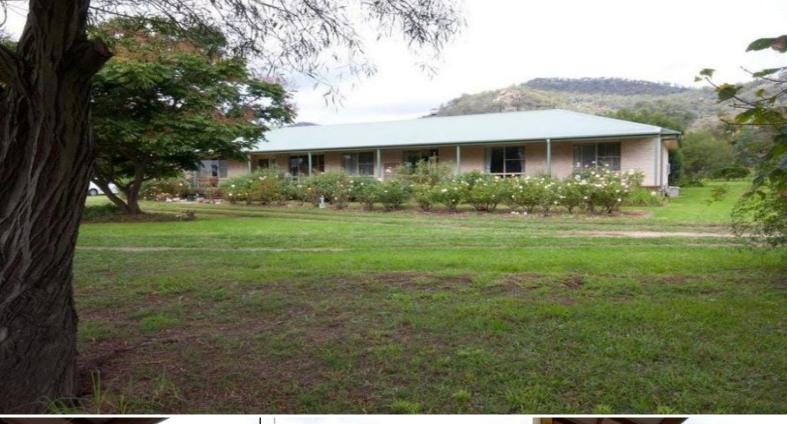

## SECLUDED, SERENE & SPACIOUS

This property is a gem tucked away on a quiet no through road, on the edge of Wollemi National Park.

The generous family home offers an abundance of space with formal lounge & dining rooms at the eastern end of the home.

The well-appointed, centrally located kitchen has a generous walk-in-pantry & overlooks the backyard.

This flows through to the expansive meals & family room complete with S/C fire & R/C air conditioning.

Large sliding doors to the back verandah allow these rooms to flow effortlessly to the outdoors.

There are 5 generous bedrooms with a pleasant eastern aspect overlooking the established gardens.

All bedrooms have BIR & the main includes WIR & ensuite.