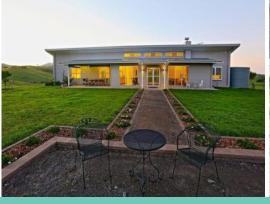

## EXCELLENT WATER - OUTSTANDING CATTLE COUNTRY - BEAUTIFUL RESIDENCE

Stunning energy efficient residence built in a beautiful elevated position capturing breathtaking elevated views for 360 degrees. (Designed & built by award winning master builders - Stibbard's).

Designed for rural living with polished concrete flooring, practical walk through kitchen, ducted air conditioning, open plan, open fire place, master with walk in robe & ensuite, 2 further bedrooms with built in robes and main bathroom.