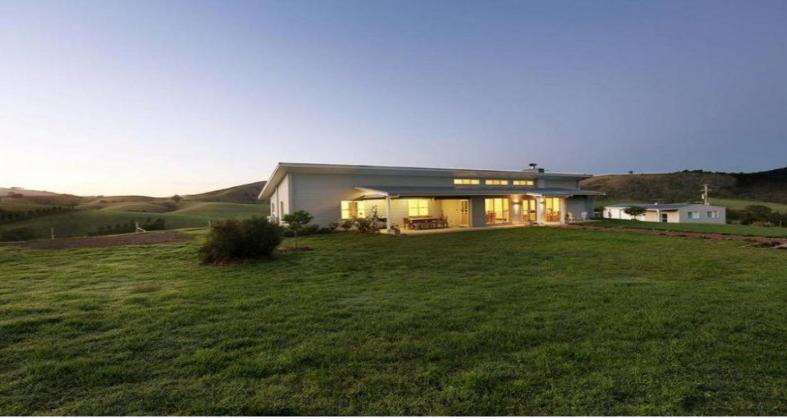

## EXCELLENT WATER - OUTSTANDING CATTLE COUNTRY - BEAUTIFUL RESIDENCE

Stunning energy efficient residence built in a beautiful elevated position capturing breathtaking elevated views for 360 degrees. (Designed & built by award winning master builders - Stibbard's).

Designed for rural living with polished concrete flooring, practical walk through kitchen, ducted air conditioning, open plan, open fire place, master with walk in robe & ensuite, 2 further bedrooms with built in robes and main bathroom.