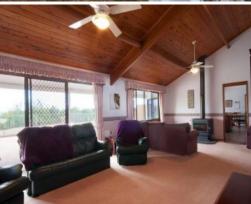

Overlooking the pool & views of the river is the expansive formal living room with raked timber ceiling & S/C fire.

The huge main bedroom is tucked privately at the end of the home & features generous BIR & ensuite.