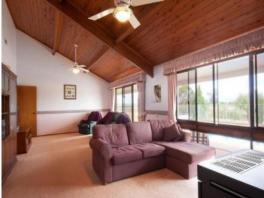

Overlooking the pool & views of the river is the expansive formal living room with raked timber ceiling & S/C fire.

The huge main bedroom is tucked privately at the end of the home & features generous BIR & ensuite.