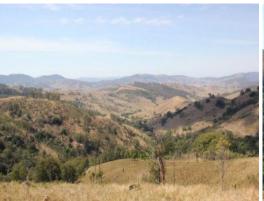

## SCENIC GRAZING PROPERTY - RARE RECREATIONAL ESCAPE - Approx. 331 Ha (818 Acres)

- ?Frazers? 331 Ha (818 Acres) of hilly to steep grazing country in high rainfall area.
- 3.5 hours Sydney, 2 hours Newcastle & only minutes from the huge water playground of Lake St Clair (Great Boating & fishing)
- An abundance of untouched wildlife including Red deer & pigs.
- Featuring a spectacular 70m waterfall.
- Excellent water security with 12 dams, numerous spring fed gullies and double frontage to Frazer's Creek.
- Predominantly cleared with portions of heavily timbered gullies steep ridges. Subdivided into 2 paddocks
- Inspect today