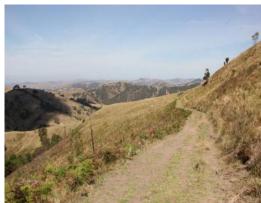

## SCENIC GRAZING PROPERTY - RARE RECREATIONAL ESCAPE - Approx. 331 Ha (818 Acres)

- ?Frazers? 331 Ha (818 Acres) of hilly to steep grazing country in high rainfall area.
- 3.5 hours Sydney, 2 hours Newcastle & only minutes from the huge water playground of Lake St Clair (Great Boating & fishing)
- An abundance of untouched wildlife including Red deer & pigs.
- Featuring a spectacular 70m waterfall.
- Excellent water security with 12 dams, numerous spring fed gullies and double frontage to Frazer's Creek.
- Predominantly cleared with portions of heavily timbered gullies steep ridges. Subdivided into 2 paddocks
- Inspect today