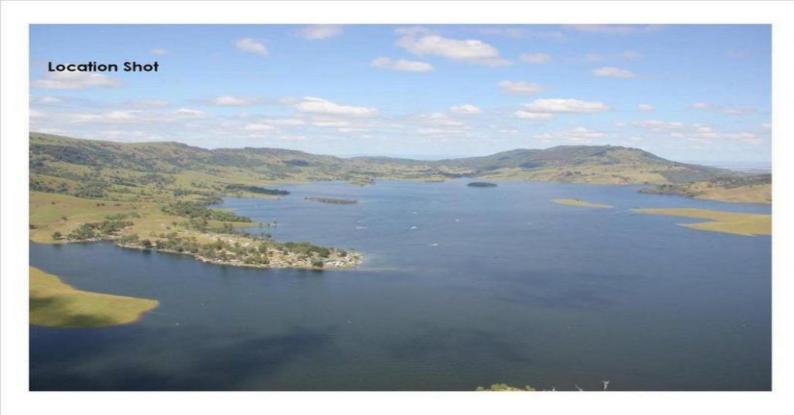

## SCENIC GRAZING PROPERTY - RARE RECREATIONAL ESCAPE - Approx. 331 Ha (818 Acres)

- ?Frazers? 331 Ha (818 Acres) of hilly to steep grazing country in high rainfall area.
- 3.5 hours Sydney, 2 hours Newcastle & only minutes from the huge water playground of Lake St Clair (Great Boating & fishing)
- An abundance of untouched wildlife including Red deer & pigs.
- Featuring a spectacular 70m waterfall.
- Excellent water security with 12 dams, numerous spring fed gullies and double frontage to Frazer's Creek.
- Predominantly cleared with portions of heavily timbered gullies steep ridges. Subdivided into 2 paddocks
- Inspect today