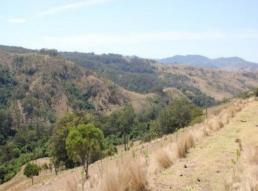

## SCENIC GRAZING PROPERTY - RARE RECREATIONAL ESCAPE - Approx. 331 Ha (818 Acres)

- ?Frazers? 331 Ha (818 Acres) of hilly to steep grazing country in high rainfall area.
- 3.5 hours Sydney, 2 hours Newcastle & only minutes from the huge water playground of Lake St Clair (Great Boating & fishing)
- An abundance of untouched wildlife including Red deer & pigs.
- Featuring a spectacular 70m waterfall.
- Excellent water security with 12 dams, numerous spring fed gullies and double frontage to Frazer's Creek.
- Predominantly cleared with portions of heavily timbered gullies steep ridges. Subdivided into 2 paddocks
- Inspect today