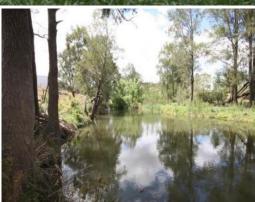

## Beautiful Creek Frontage with great infrastructure

(26 Acres)

- Established alluvial flats (approx.. 15 acres of pasture)
- 30 Megalitres of general security water allocation. 4? U/G main with 15 HP motor and 2? pump (runs 35 sprays) & 2 x 50 tonne silos.
- Hardi plank home with 3 bedrooms (all with B/I robes). Gas heater, R/C split system A/C, formal lounge, kitchen with adjacent meals area, 1x bathroom, 12,500 gal fresh water storage, & detached colour bond double
- Deep front verandah with sweeping easterly, elevated views.
- 60'x30' hay shed, 40'x25' hay shed & a 30'x20' machinery shed.
- Grow Lucerne, horses, cattle, fish or swim in the creek...What a lifestyle.....