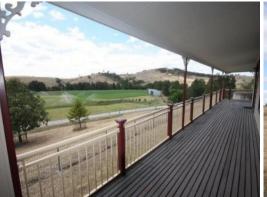

## Beautiful Creek Frontage with great infrastructure

(26 Acres)

- Established alluvial flats (approx.. 15 acres of pasture)
- 30 Megalitres of general security water allocation. 4? U/G main with 15 HP motor and 2? pump (runs 35 sprays) & 2 x 50 tonne silos.
- Hardi plank home with 3 bedrooms (all with B/I robes). Gas heater, R/C split system A/C, formal lounge, kitchen with adjacent meals area, 1x bathroom, 12,500 gal fresh water storage, & detached colour bond double
- Deep front verandah with sweeping easterly, elevated views.
- 60'x30' hay shed, 40'x25' hay shed & a 30'x20' machinery shed.
- Grow Lucerne, horses, cattle, fish or swim in the creek...What a lifestyle.....