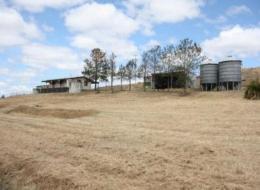

## Beautiful Creek Frontage with great infrastructure

(26 Acres)

- Established alluvial flats (approx.. 15 acres of pasture)
- 30 Megalitres of general security water allocation. 4? U/G main with 15 HP motor and 2? pump (runs 35 sprays) & 2 x 50 tonne silos.
- Hardi plank home with 3 bedrooms (all with B/I robes). Gas heater, R/C split system A/C, formal lounge, kitchen with adjacent meals area, 1x bathroom, 12,500 gal fresh water storage, & detached colour bond double
- Deep front verandah with sweeping easterly, elevated views.
- 60'x30' hay shed, 40'x25' hay shed & a 30'x20' machinery shed.
- Grow Lucerne, horses, cattle, fish or swim in the creek...What a lifestyle.....