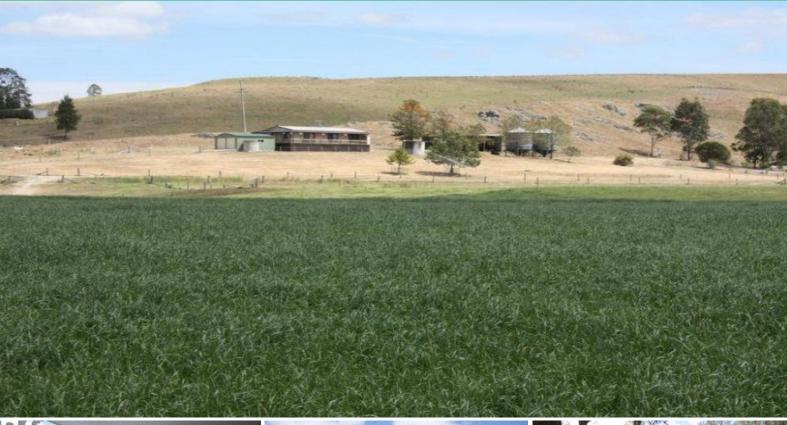

## Beautiful Creek Frontage with great infrastructure

(26 Acres)

- Established alluvial flats (approx.. 15 acres of pasture)
- 30 Megalitres of general security water allocation. 4? U/G main with 15 HP motor and 2? pump (runs 35 sprays) & 2 x 50 tonne silos.
- Hardi plank home with 3 bedrooms (all with B/I robes). Gas heater, R/C split system A/C, formal lounge, kitchen with adjacent meals area, 1x bathroom, 12,500 gal fresh water storage, & detached colour bond double
- Deep front verandah with sweeping easterly, elevated views.
- 60'x30' hay shed, 40'x25' hay shed & a 30'x20' machinery shed.
- Grow Lucerne, horses, cattle, fish or swim in the creek...What a lifestyle.....