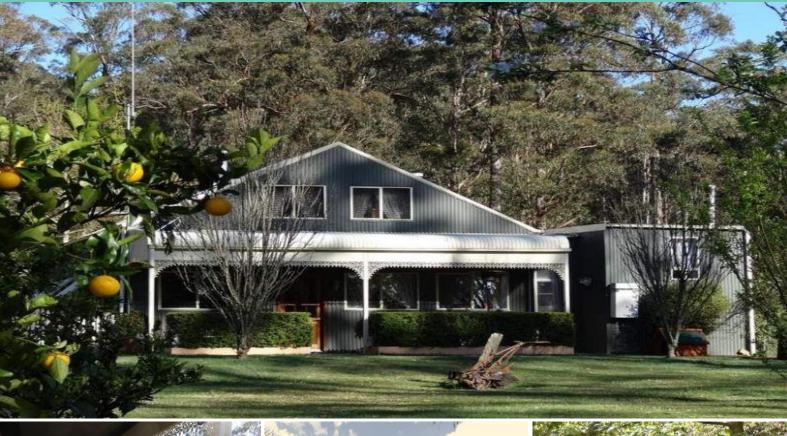

## TRANQUIL HUNTER VALLEY HIDEAWAY 53.05Ha (131 Acres)

Escape your busy world and retreat to a lifestyle of privacy & stunning bush beauty. Situated 50 km (35 min drive time) north of Singleton in the beautiful Mount Royal area (under 3 hours drive time from Sydney). Nestled amongst the pristine, untouched Mount Royal National Park. Minutes away from flowing creeks, swimming holes, rainforests, bush walking tracks & the aquatic playground of Lake St Clair (excellent water skiing & fishing).

- 53 Ha (131 Acres) of untouched beauty.
- Souring trees, rainforest area, abundant wildlife, 4 dams & natural springs.
- Character filled residence with impressive use of timber, iron, cathedral ceiling & open plan living.