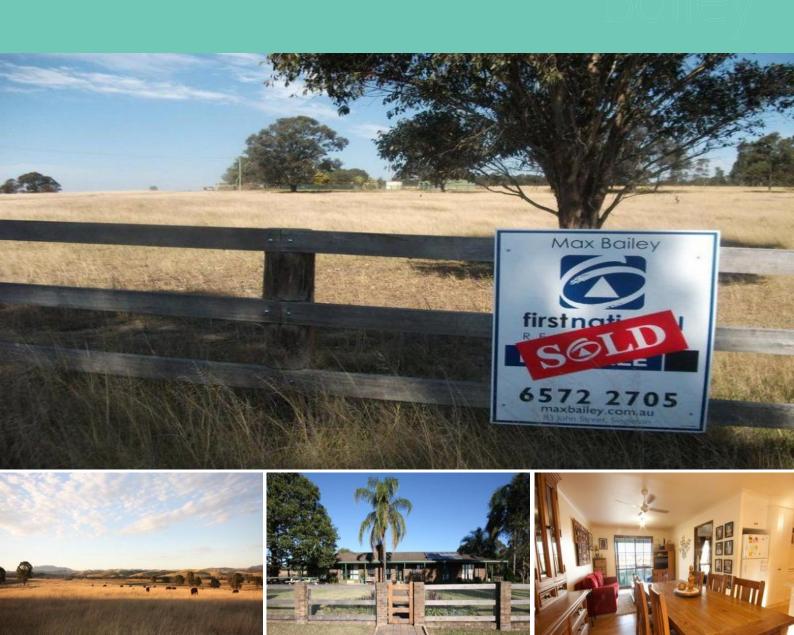

## 382 Mirannie Road SINGLETON, NSW

## THE ULTIMATE RURAL LIFESTYLE FOR YOUR FAMILY

- 16.2 Ha (40 Acres) boasting a north easterly aspect enjoying stunning elevated views.

- Gently undulating grazing country, fully cleared with exception of shade timber with 1 dam.

- Generous home offering 5 bedrooms (or 4 + study/nursery), formal lounge with open fire, additional family room with cedar cathedral ceilings.

- Beautiful new kitchen, adjacent meals area / living room & 2 new bathrooms.

- Invite the friends over and entertain in your fully covered outdoor area looking over the in ground salt pool.

- Verandahs on 4 sides also take in the views and lovely established gardens.

- School bus to front gate.