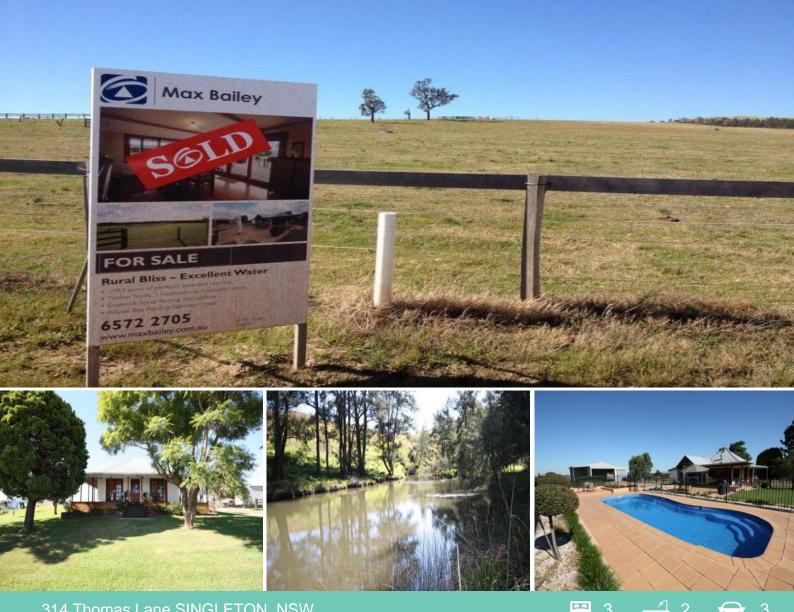

## 314 Thomas Lane SINGLETON, NSW

## **RURAL BLISS - EXCELLENT WATER**

- 60.42 Ha (149.3 Acres) of perfectly balanced country.

- Fertile alluvial flats fronting the permanent flowing waters of Glennies

- Creek running into productive ridge country.
- Your family will love the deep swimming and fishing holes.
- New underground irrigation system with 20 meg irrigation license.
- Rustic timber home offering 3 bedrooms, open plan, French doors, and deep verandahs enjoying beautiful views.
- Stunning in ground pool with entertaining area.
- Extensive horse fencing and facilities.
- 1x new machinery shed, 1x old machinery shed & 1x old hay shed and lovely landscaping.
- Call now for more details.