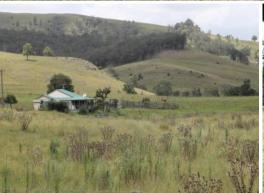

## ?Blackmans? - 252.49 Ha (623.65 Acres)

- Rare opportunity to buy a quality grazing property within close proximity to Singleton with great water.
- Fertile creek flats undulating to productive grazing country.
- Predominantly cleared with the exception of shade timber, timbered mountain and a lightly timbered iron bark ridge.
- Excellent frontage to Goorangoola Creek with large water holes.
- Character filled 3 bedroom weatherboard cottage with power connected (3 phase also available). In need of work however it does offer large rooms and a lovely verandah enjoying a peaceful view over the flowing creek waters.
- Old dairy with timber stockyards
- Fully fenced into 4 paddocks (quality fencing) with 8 dams.