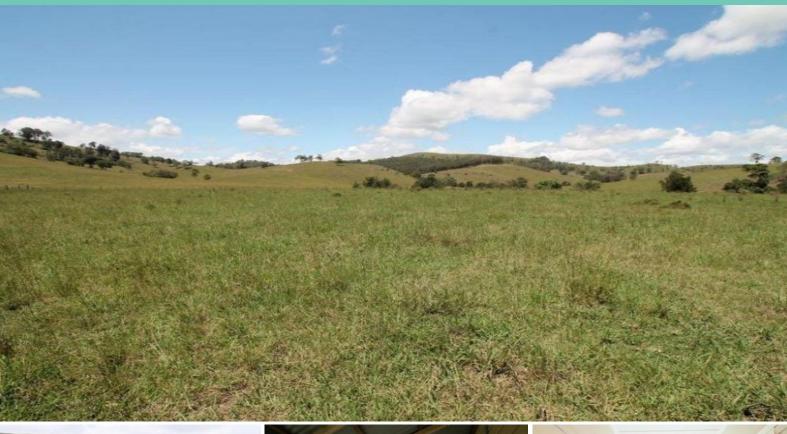

## ?Blackmans? - 252.49 Ha (623.65 Acres)

- Rare opportunity to buy a quality grazing property within close proximity to Singleton with great water.
- Fertile creek flats undulating to productive grazing country.
- Predominantly cleared with the exception of shade timber, timbered mountain and a lightly timbered iron bark ridge.
- Excellent frontage to Goorangoola Creek with large water holes.
- Character filled 3 bedroom weatherboard cottage with power connected (3 phase also available). In need of work however it does offer large rooms and a lovely verandah enjoying a peaceful view over the flowing creek waters.
- Old dairy with timber stockyards
- Fully fenced into 4 paddocks (quality fencing) with 8 dams.