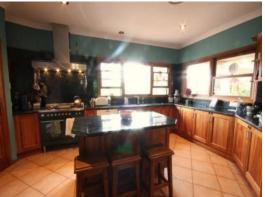

Amazing kitchen with granite benchtops, Ilve stove & other Meile appliances.

Miles & miles of cupboard & bench space and lovely views from the kitchen looking over over the gardens & pool.

Master bedroom with walk-in-robe,