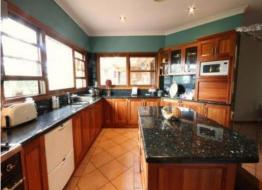

Amazing kitchen with granite benchtops, Ilve stove & other Meile appliances.

Miles & miles of cupboard & bench space and lovely views from the kitchen looking over over the gardens & pool.

Master bedroom with walk-in-robe,