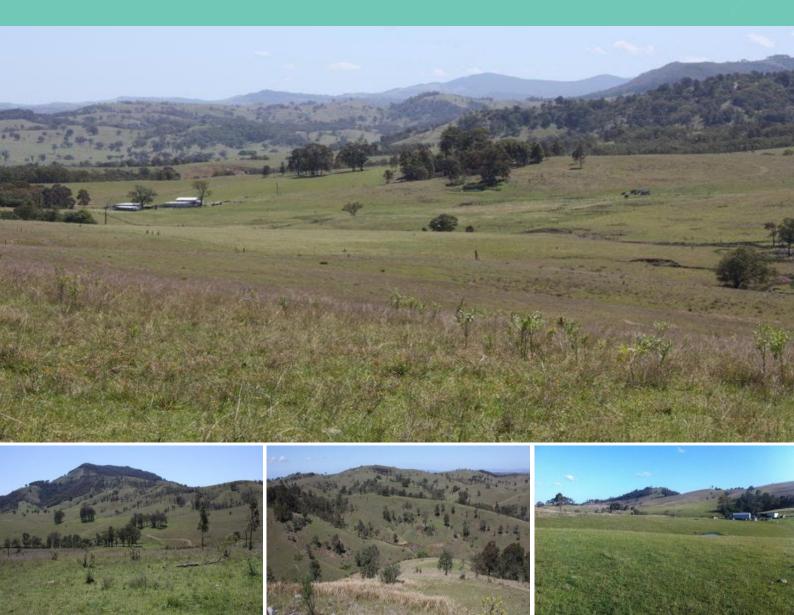

## "ROARING BULL" - QUALITY GRAZING PROPERTY

197.1 Ha (486.8 Acres) of undulating to hilly grazing country situated in a protected valley between Singleton and the regions aquatic play ground, Lake St Clair. Offering quality grazing watered by 7 dams & 3 spring fed gullies. Improvements comprise of three 40' x 20' machinery sheds (1 enclosed, 2 open front), timber stockyards with loading race and steel crush.

Power is connected to a logical building site with transformer. Fully cleared with exception of shade timber and selective stands of iron bark.

**Scott Bailey** 

0407 722 705