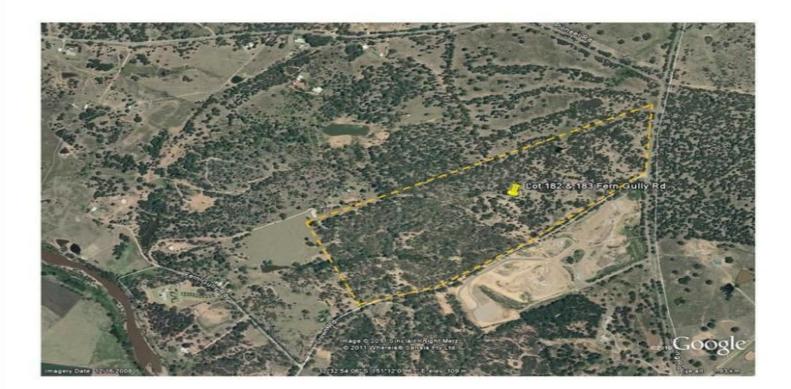

## Lot 182 & 183 Fern Gully Road SINGLETON, NSW

## 32.13 Ha (79.3 Acres) ON TOWNS EDGE WITH DWELLING ENTITLEMENT

32.13 Ha (79.3 Acres) of undulating to hilly, timbered country on the edge of town. Enjoy a rural way of life within close proximity to town's conveniences. The vendors acknowledge the block needs work and will reflect that in their price expectations. Power and phone are on the neighbouring property and access can be obtained from either Fern Gully Road or Dyrring Road.