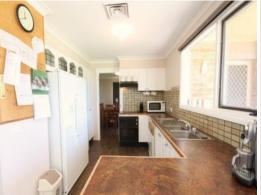

Paddock fully fenced with separate house yard, 1 x dam, cattle race & yard.

Well presented 4 bedroom family home with fresh paint & new floor coverings throughout, accompanied by ducted air conditioning, slow comb. fire & ceiling fans in all bedrooms...Ample living space with large rumpus room, lounge & dining rooms + family/living room adjoining the galley style kitchen.