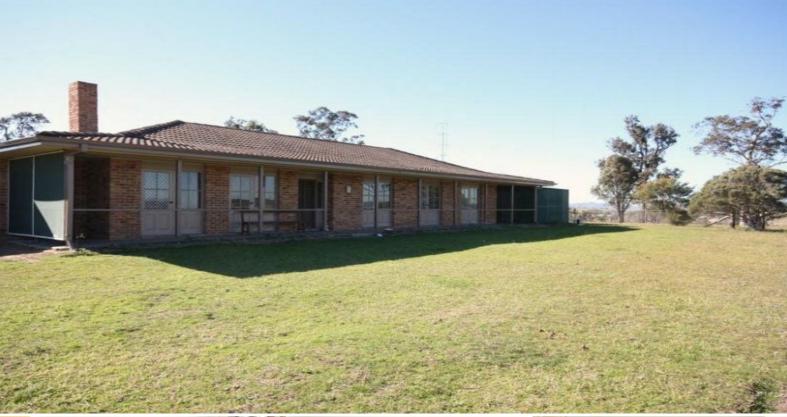

273 Glendon Lane SINGLETON, NSW

1 -

## 11 ACRES & AMAZING VIEWS....

Truly stunning rural location.. A picturesque 11 acre block with wide ranging views that can only be fully appreciated with a first hand look.. 11 acres well pastured & predominately cleared & apart from large shade trees.

Paddock fully fenced with separate house yard, 1 x dam, cattle race & yard.

Well presented 4 bedroom family home with fresh paint & new floor coverings throughout, accompanied by ducted air conditioning, slow comb. fire & ceiling fans in all bedrooms...Ample living space with large rumpus room, lounge & dining rooms + family/living room adjoining the galley style kitchen.