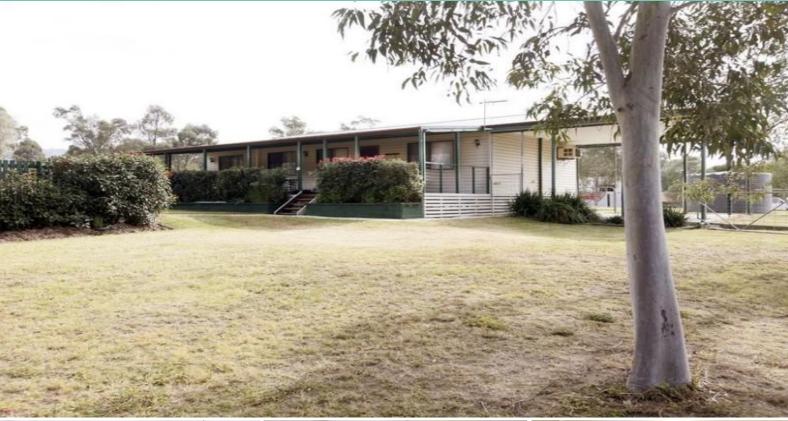

## BEAUTIFUL SMALL ACREAGE...

Located just a short distance from the township of Bulga, and only 20 minutes from Singleton is this beautiful small acreage property on approx 5 acres, including 3 x stables, 2 x field shelters & dressage arena. Comfortable & modern 4 BR home with pitched ceilings, neat bathroom, several AC's & wide covered deck overlooking the in-ground pool. XL American barn style colourbond shed with 3 bays, concrete floor & power connected. Also...double carport, established trees & gardens, 1 x dam, lovely views to Wollemi National Park & 3 Meg water licence.