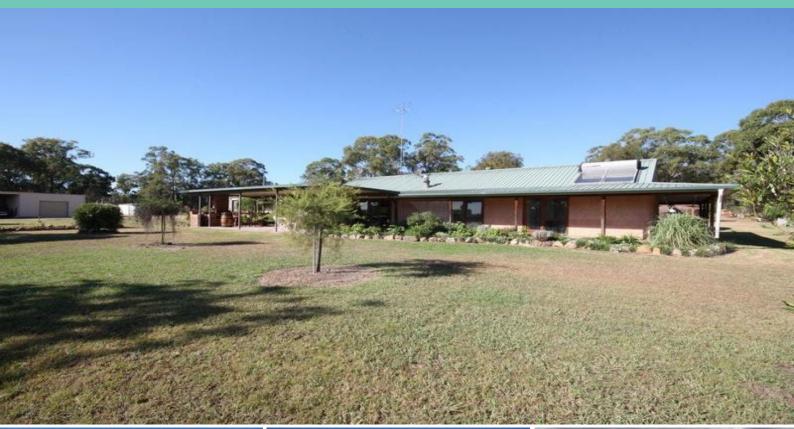

## "LLANGOLLEN"

- A fully established rural holding with excellent water and infrastructure offering privacy only 1km to Bulga,

20km to Singleton & 1.5 hrs to Windsor.

- 39.29 Ha (97 Ac) fronting the Wollombi Brook and double frontage to Wambo Road.

- Deep verandas on all sides with stamped concrete.

- Ample fresh water storage with 2x 7,500 gal tanks, 1x 5,000 gal tank & a new 100,000 litre tank, all interconnected.

- 9m x 18m shed with concrete floor and power connected (2 bay lock up section)