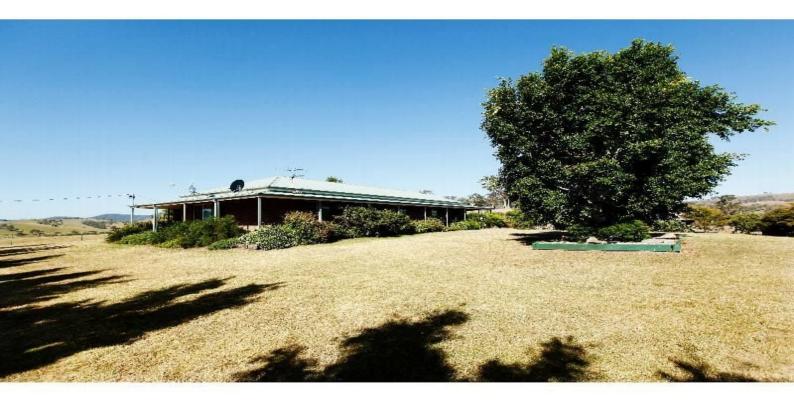

## AWESOME VIEWS & ABSOLUTE PRIVACY - 7 ACRES

- Beautiful elevated 7 acre block enjoying panoramic views of the picturesque Mirannie

Valley. Fully fenced with 2 dams.

- Quality four bedroom brick veneer residence, fully air conditioned with 9' ceilings and verandas on 4 sides.
- Formal lounge room, spacious kitchen with adjoining meals area, main with ensuite and walk in robe, ceiling fans throughout along with built in robes.
- Impressive, fully screened out door living room with combustion heater.
- Double garage with attached single car port, ample fresh water storage and lovely established landscaping.