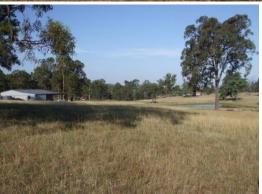

## UNIQUE RURAL BUILDING BLOCK ON TOWNS EDGE

Approximately 18.65 (46 Acres) of gently undulating grazing country a mere 2km from Singleton. Well watered by 5 dams (1 with a powered pump site)

and subdivided into 4 paddocks. Fully cleared with the exception of shade timber.

Improvements comprise of an excellent 18m x18m colourbond shed with concrete floor , power and phone connected. Fully secured with a state of the art security system. The property is fully fenced, enjoying double road frontage and offers stockyards with loading race.