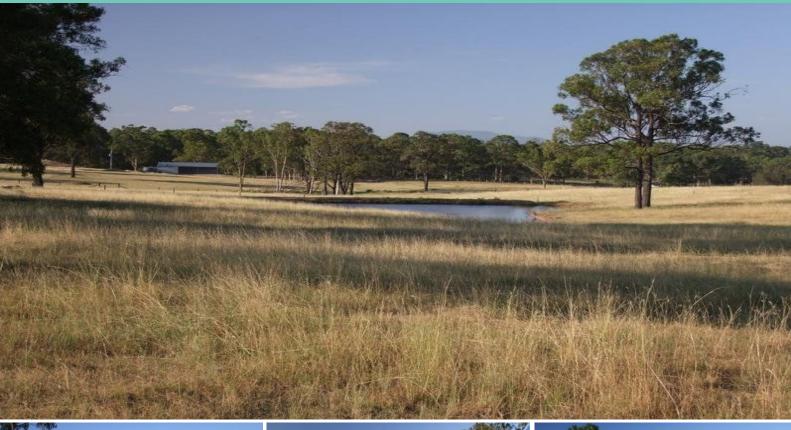

## UNIQUE RURAL BUILDING BLOCK ON TOWNS EDGE

Approximately 18.65 (46 Acres) of gently undulating grazing country a mere 2km from Singleton. Well watered by 5 dams (1 with a powered pump site)

and subdivided into 4 paddocks. Fully cleared with the exception of shade timber.

Improvements comprise of an excellent 18m x18m colourbond shed with concrete floor , power and phone connected. Fully secured with a state of the art security system. The property is fully fenced, enjoying double road frontage and offers stockyards with loading race.