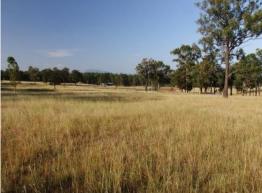

## UNIQUE RURAL BUILDING BLOCK ON TOWNS EDGE

Approximately 18.65 (46 Acres) of gently undulating grazing country a mere 2km from Singleton. Well watered by 5 dams (1 with a powered pump site)

and subdivided into 4 paddocks. Fully cleared with the exception of shade timber.