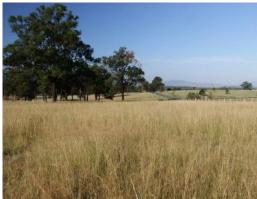

## UNIQUE RURAL BUILDING BLOCK ON TOWNS EDGE

Approximately 18.65 (46 Acres) of gently undulating grazing country a mere 2km from Singleton. Well watered by 5 dams (1 with a powered pump site)

and subdivided into 4 paddocks. Fully cleared with the exception of shade timber.