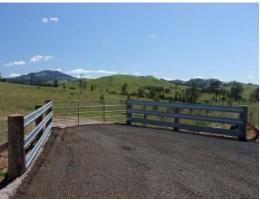

## OUTSTANDING RURAL LIFESTYLE - 43.18 Ha (106.6 Ac)

- Approx.
- 43.18 Ha (106.6 Acres) within close proximity to Singleton. (only 12 km).
- Quality undulating grazing block with beautiful elevated building sites enjoying sweeping rural views and a rare north easterly aspect.
- Double Creek Frontage.
- Fully cleared with the exception of selective shade timber.
- Excellent fencing, predominantly new boundary fence.
- A rare opportunity to acquire a blank rural canvas to develop your rural dream, within close proximity to town.