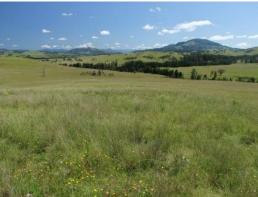

## OUTSTANDING RURAL LIFESTYLE - 43.18 Ha (106.6 Ac)

- Approx.
- 43.18 Ha (106.6 Acres) within close proximity to Singleton. (only 12 km).
- Quality undulating grazing block with beautiful elevated building sites enjoying sweeping rural views and a rare north easterly aspect.
- Double Creek Frontage.
- Fully cleared with the exception of selective shade timber.
- Excellent fencing, predominantly new boundary fence.
- A rare opportunity to acquire a blank rural canvas to develop your rural dream, within close proximity to town.