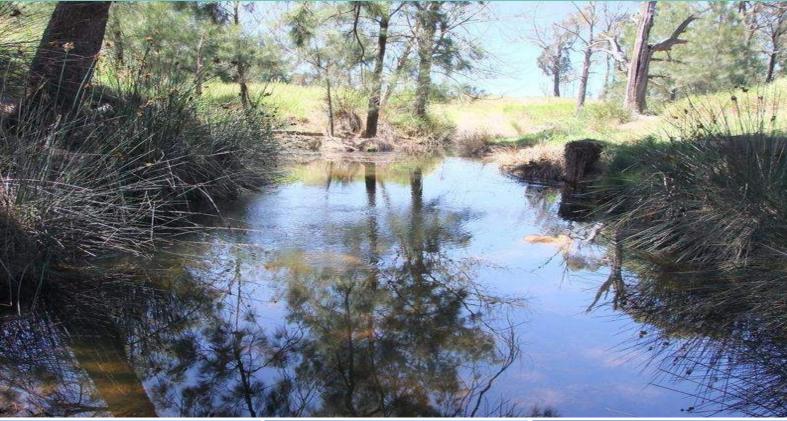

## OUTSTANDING RURAL LIFESTYLE - 43.18 Ha (106.6 Ac)

- Approx.
- 43.18 Ha (106.6 Acres) within close proximity to Singleton. (only 12 km).
- Quality undulating grazing block with beautiful elevated building sites enjoying sweeping rural views and a rare north easterly aspect.
- Double Creek Frontage.
- Fully cleared with the exception of selective shade timber.
- Excellent fencing, predominantly new boundary fence.
- A rare opportunity to acquire a blank rural canvas to develop your rural dream, within close proximity to town.