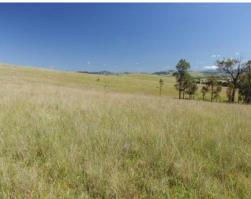

## OUTSTANDING RURAL LIFESTYLE - 43.18 Ha (106.6 Ac)

- Approx.
- 43.18 Ha (106.6 Acres) within close proximity to Singleton. (only 12 km).
- Quality undulating grazing block with beautiful elevated building sites enjoying sweeping rural views and a rare north easterly aspect.
- Double Creek Frontage.
- Fully cleared with the exception of selective shade timber.
- Excellent fencing, predominantly new boundary fence.
- A rare opportunity to acquire a blank rural canvas to develop your rural dream, within close proximity to town.