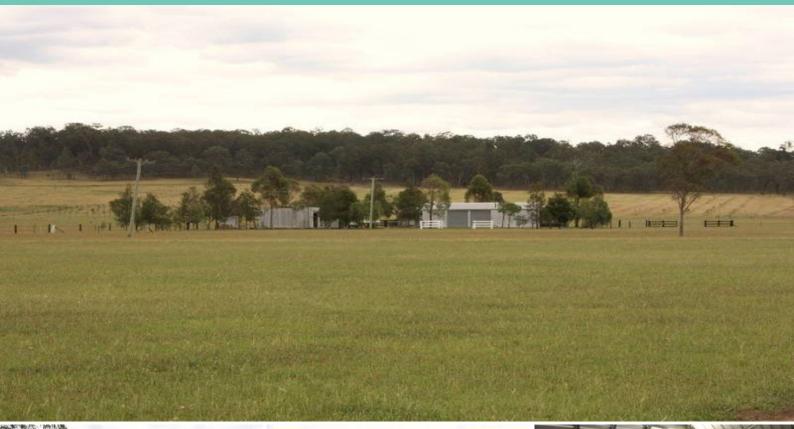

## 30 ACRES READY TO BUILD ON

Outstanding 30 acre block only a few minutes drive from town. Fertile river flats divided into 2 main paddocks with stock yards, stable & 3 x dams + stock & domestic water licence from well.

Also... large lock up colourbond shed with concrete floor, insulated walls, power connected, slow comb. fire, shower, WC & kitchenette.

2nd open machinery shed ideal for cars etc + septic system, water tank & many well established trees providing privacy & shade.