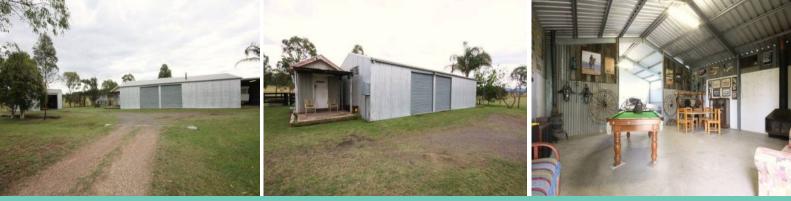

Also... large lock up colourbond shed with concrete floor, insulated walls, power connected, slow comb. fire, shower, WC & kitchenette.

2nd open machinery shed ideal for cars etc + septic system, water tank & many well established trees providing privacy & shade.