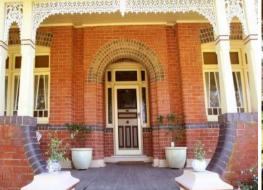

## "BOGLEBURN"

Turn of the century masterpiece on large rural holding in the Hunter Valley.. Lovingly restored, double brick, 1915 Federation residence positioned on 70 fertile acres only minutes from Singleton... All completely restored with the style & flair of its era, this 4 bedroom homestead features the comforts of today & the charm of 1915.

Features include.. ducted A/C, 2 x fireplaces, Tasmanian Oak kitchen, granite benchtops  $\&\,\text{XL}\,\text{WI}$  pantry.

All BR's double in size, 3 with French doors to the wide, shady verandahs. Also..study, formal lounge, 10 metre sun room, 2nd bathroom & renovated main bathroom & laundry.