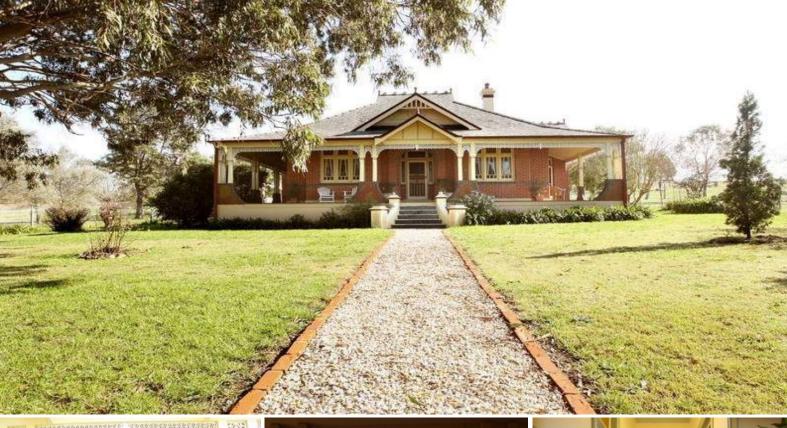

## "BOGLEBURN"

Turn of the century masterpiece on large rural holding in the Hunter Valley.. Lovingly restored, double brick, 1915 Federation residence positioned on 70 fertile acres only minutes from Singleton... All completely restored with the style & flair of its era, this 4 bedroom homestead features the comforts of today & the charm of 1915.

Features include.. ducted A/C, 2 x fireplaces, Tasmanian Oak kitchen, granite benchtops  $\&\,\text{XL}\,\text{WI}$  pantry.

All BR's double in size, 3 with French doors to the wide, shady verandahs. Also..study, formal lounge, 10 metre sun room, 2nd bathroom & renovated main bathroom & laundry.