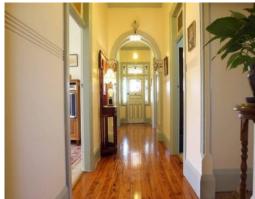

Features include.. ducted A/C, 2 x fireplaces, Tasmanian Oak kitchen, granite benchtops  $\&\,\text{XL}\,\text{WI}$  pantry.

All BR's double in size, 3 with French doors to the wide, shady verandahs. Also..study, formal lounge, 10 metre sun room, 2nd bathroom & renovated main bathroom & laundry.