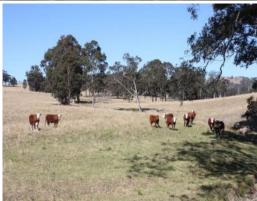

## "CROSS CREEK" - EXCELLENT GRAZING COUNTRY - APPROX 875.2 AC (354 .3 HA)

- 354.336 Ha (875.2 Acres) of gently undulating to hilly grazing country fully cleared with the exception of selective shade timber. Situated north west of Singleton within the renowned grazing area of Greenlands.
- Work has been carried out over many years maintaining regrowth and weed control. The property would suit a cattle growing enterprise.
- Cross Creek has never ran dry of water. 3 spring fed gullies have been very safe and 7 dams have serviced the property well. There are a host of additional dam sites.
- Cross Creek offers a rare opportunity to acquire a large quality holding in tightly held