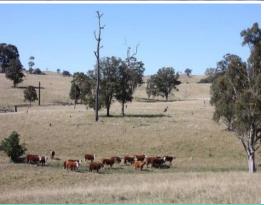

## "CROSS CREEK" - EXCELLENT GRAZING COUNTRY - APPROX 875.2 AC (354 .3 HA)

- 354.336 Ha (875.2 Acres) of gently undulating to hilly grazing country fully cleared with the exception of selective shade timber. Situated north west of Singleton within the renowned grazing area of Greenlands.
- Work has been carried out over many years maintaining regrowth and weed control. The property would suit a cattle growing enterprise.
- Cross Creek has never ran dry of water. 3 spring fed gullies have been very safe and 7 dams have serviced the property well. There are a host of additional dam sites.
- Cross Creek offers a rare opportunity to acquire a large quality holding in tightly held