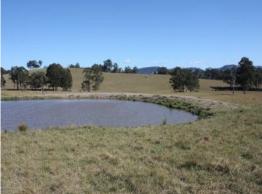

## "CROSS CREEK" - EXCELLENT GRAZING COUNTRY - APPROX 875.2 AC (354 .3 HA)

- 354.336 Ha (875.2 Acres) of gently undulating to hilly grazing country fully cleared with the exception of selective shade timber. Situated north west of Singleton within the renowned grazing area of Greenlands.
- Work has been carried out over many years maintaining regrowth and weed control. The property would suit a cattle growing enterprise.
- Cross Creek has never ran dry of water. 3 spring fed gullies have been very safe and 7 dams have serviced the property well. There are a host of additional dam sites.
- Cross Creek offers a rare opportunity to acquire a large quality holding in tightly held