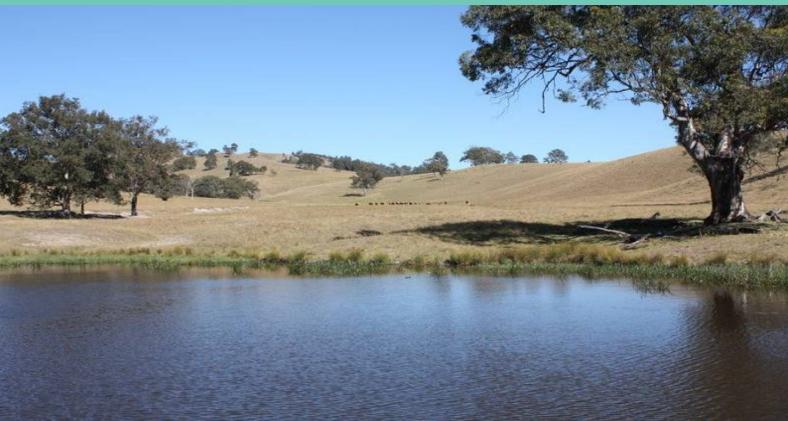

## "CROSS CREEK" - EXCELLENT GRAZING COUNTRY - APPROX 875.2 AC (354 .3 HA)

- 354.336 Ha (875.2 Acres) of gently undulating to hilly grazing country fully cleared with the exception of selective shade timber. Situated north west of Singleton within the renowned grazing area of Greenlands.
- Work has been carried out over many years maintaining regrowth and weed control. The property would suit a cattle growing enterprise.
- Cross Creek has never ran dry of water. 3 spring fed gullies have been very safe and 7 dams have serviced the property well. There are a host of additional dam sites.
- Cross Creek offers a rare opportunity to acquire a large quality holding in tightly held