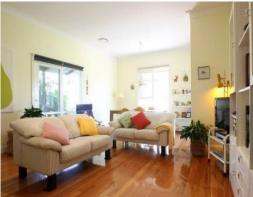

Stunning hardwood floorboards throughout the kitchen & living spaces, all bedrooms of generous proportions, master with ensuite & walk-in-robe.

Modern kitchen with granite benchtops, gas cookware, walk-in-pantry & quality appliances which adjoins the open plan, main living area.

Also...reverse cycle ducted A/C, 10 ft ceilings, french doors & a covered Ent. Area.

gardens.