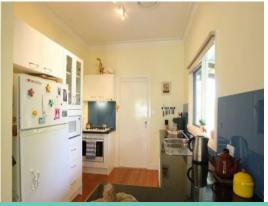

Stunning hardwood floorboards throughout the kitchen & living spaces, all bedrooms of generous proportions, master with ensuite & walk-in-robe.

Modern kitchen with granite benchtops, gas cookware, walk-in-pantry & quality appliances which adjoins the open plan, main living area.