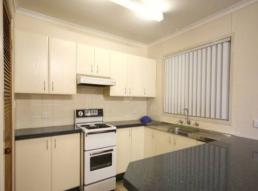

Internally this weatherboard home boasts 3 generous bedrooms, attractive bathroom and modern kitchen. Stylish flowing living with open lounge, dining and additional rumpus area.

Established gardens with well manicured lawns, all with soothing rural views of neighbouring farms and beyond.